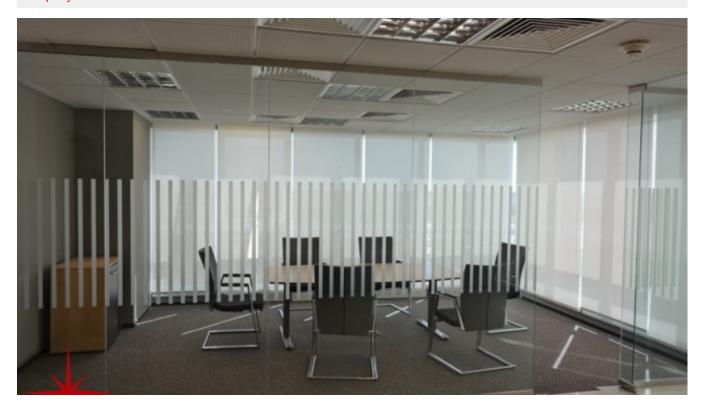

### Fully Fitted Office in JBC 5 with Balcony

Property is rented - ID: I-L-C-JLT-AD-0117-15 - Jumeirah Business Centre Jumeirah Lake Towers - Office

| Plot Size      | 595 sq ft            |
|----------------|----------------------|
| Living Area    | 595 sq ft            |
| Available From | 15-Feb-2017          |
| Price/Area     | 120 sq ft            |
| Posting Date   | 15/02/2017           |
| View           | Community / JLT View |

### BUA 553Sq Ft, Fully Fitted Office in JBC 5 with Balcony

For detailed virtual tours of properties in Dubai, visit www.capellaproperties.ae capella properties, Redefining Real Estate in Dubai UAE

Jumeirah Business Centre 5 (JBC 5) is located at the entrance of the Community. This 39 story commercial tower is home to some of the most renowned local and international businesses.

#### **Unit features:**

- BUA 553Sq Ft
- Fully Fitted