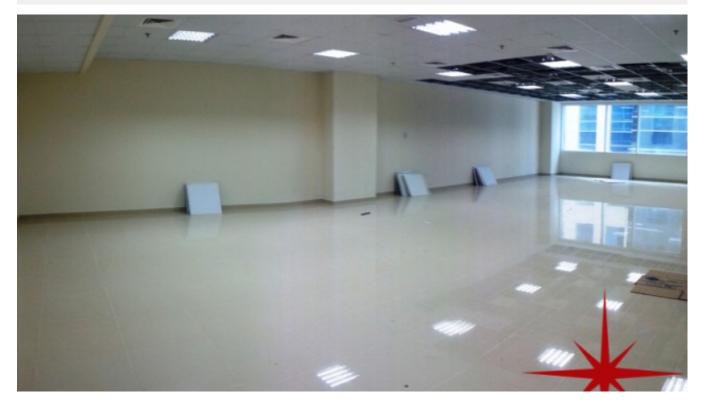

### BUA 1,594Sq Ft, Fully fitted office for rent in Business Square, Business Bay

For detailed virtual tours of properties in Dubai, visit www.capellaproperties.ae

Bay Square is in the heart of business Bay linking south ridge, Old town and executive towers, many offices offer incredible views of Downtown and Burj Khalifa area.