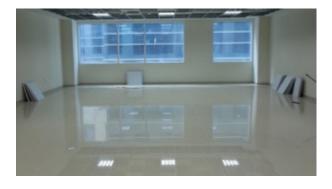

### BUA 1,594Sq Ft, Fully fitted office for rent in Business Square, Business Bay

For detailed virtual tours of properties in Dubai, visit www.capellaproperties.ae

Bay Square is in the heart of business Bay linking south ridge, Old town and executive towers, many offices offer incredible views of Downtown and Burj Khalifa area.