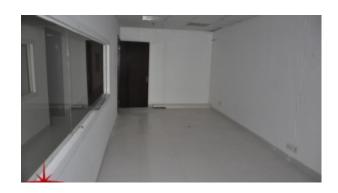

### Fully Fitted Office, 2 Mins Walk to the Bus Stop

AED 100,119 - ID: I-L-C-DIP-HK-1116-02 - Dubai Investment Park - Office

| Plot Size      | 1451 sq ft     |
|----------------|----------------|
| Living Area    | 1451 sq ft     |
| Parking        | 1              |
| Built in       | 2016           |
| Available From | 30-Nov-2016    |
| Price/Area     | 69 sq ft       |
| Posting Date   | 30/11/2016     |
| View           | Community View |

# BUA 1,451 Sq Ft, Dubai investment Park, Fully Fitted Office Close to the entrance of DIP and 2 minutes walk to the Bus Stop

For detailed virtual tours of properties in Dubai, visit www.capellaproperties.ae capella properties, Redefining Real Estate in Dubai UAE

#### Unit features:

- BUA 1,451Sq Ft
- Parking 01