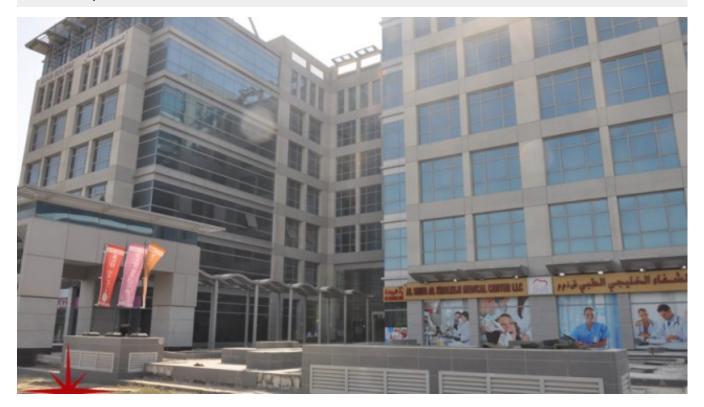

### Fully Fitted Office, 2 Mins Walk to the Bus Stop

AED 100,119 - ID: I-L-C-DIP-HK-1116-02 - Dubai Investment Park - Office

| Plot Size      | 1451 sq ft     |
|----------------|----------------|
| Living Area    | 1451 sq ft     |
| Parking        | 1              |
| Built in       | 2016           |
| Available From | 30-Nov-2016    |
| Price/Area     | 69 sq ft       |
| Posting Date   | 30/11/2016     |
| View           | Community View |

# BUA 1,451 Sq Ft, Dubai investment Park, Fully Fitted Office Close to the entrance of DIP and 2 minutes walk to the Bus Stop

For detailed virtual tours of properties in Dubai, visit www.capellaproperties.ae capella properties, Redefining Real Estate in Dubai UAE

Located at the entrance of Dubai investment Park, these are reasonably priced offices.

Dubai Investments Park is a unique, self-contained mixed-use industrial, commercial and residential complex operated by Dubai Investments Park Development Company LLC. Spread across an area of 2300 hectares (with 1,700 hectares leased), it is a city within a city offering world-class infrastructure and outstanding facilities and services.