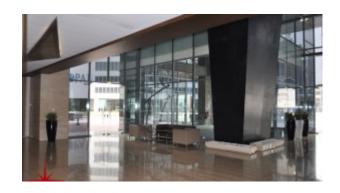

### Full Lake View, Shell and Core Office on Higher Floor

AED 145,485 - ID: I-L-C-BSB-CP-0816-03 - Bur Dubai - Office

| Plot Size      | 1455 sq ft        |
|----------------|-------------------|
| Living Area    | 1455 sq ft        |
| Parking        | 1                 |
| Available From | 4-Oct-2016        |
| Furnished      | Shell & Core      |
| Price/Area     | 100 sq ft         |
| Posting Date   | 04/10/2016        |
| View           | Business Bay Lake |

# BUA 1,454.85 Sq Ft, Spacious Shell and Core Office on higher floor with Full Lake View

For detailed virtual tours of properties in Dubai, visit www.capellaproperties.ae capella properties, Redefining Real Estate in Dubai UAE