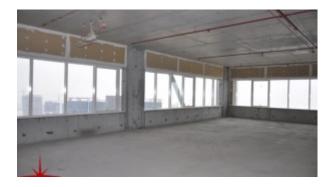

### Full Lake View, Shell and Core Office on Higher Floor

AED 145,485 - ID: I-L-C-BSB-CP-0816-03 - Bur Dubai - Office

| Plot Size      | 1455 sq ft        |
|----------------|-------------------|
| Living Area    | 1455 sq ft        |
| Parking        | 1                 |
| Available From | 4-Oct-2016        |
| Furnished      | Shell & Core      |
| Price/Area     | 100 sq ft         |
| Posting Date   | 04/10/2016        |
| View           | Business Bay Lake |

#### **Unit features:**

- BUA 1,454.85Sq Ft
- Parking 01
- Washroom 1