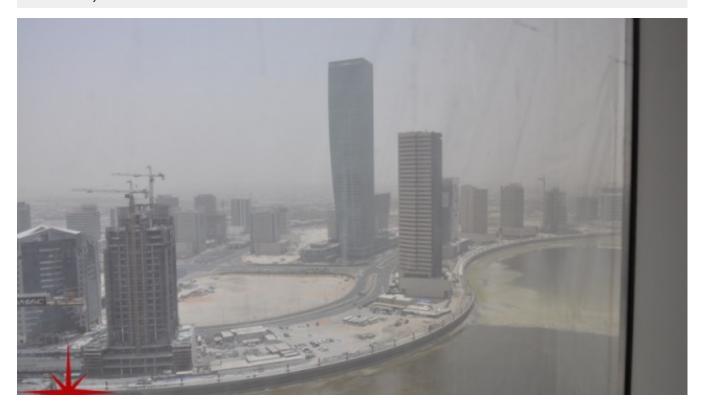

This commercial unit is conveniently located on the main road in the centre of Business Bay, Dubai. It has easy access to Sheikh Zayed Road, Al Khail Road, and the Business Bay Metro Station

Business bay is a central business district in Dubai, United Arab Emirates. The district features numerous skyscrapers located in an area where Dubai Creek is to be extended. Business Bay will eventually have upwards of 240 buildings,

comprising commercial and residential developments. Business Bay will be a new 'city' within the city of Dubai and is being built as a commercial, residential and business cluster along a new extension of Dubai Creek extending from Ras Al Khor to Sheikh Zayed Road. It comprises office and residential towers set in landscaped gardens with a network of roads, pathways, and canals. It is on its way to becoming the region's business capital as well as a freehold city.