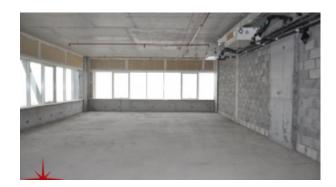

### Full Lake View, Shell and Core Office on Higher Floor

AED 145,485 - ID: I-L-C-BSB-CP-0816-03 - Bur Dubai - Office

| Plot Size      | 1455 sq ft        |
|----------------|-------------------|
| Living Area    | 1455 sq ft        |
| Parking        | 1                 |
| Available From | 4-Oct-2016        |
| Furnished      | Shell & Core      |
| Price/Area     | 100 sq ft         |
| Posting Date   | 04/10/2016        |
| View           | Business Bay Lake |

#### **Unit features:**

- BUA 1,454.85Sq Ft
- Parking 01
- Washroom 1