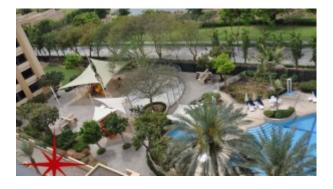

Surrounded by communal courtyards, beautiful gardens, swimming pools, gyms and barbecue areas for the residents use. This concept of grouping the buildings between the facilities promotes the idea of a harmonious community

### **Community features:**

- 24/7 Security
- Central A/C
- Children's swimming pool
- Children's play area outside
- Coffee Shop
- Community center
- Firefighting system
- Gymnasium
- Licensed restaurant
- Maintenance
- Pets allowed
- Prayer services
- Swimming pool
- Visitors parking