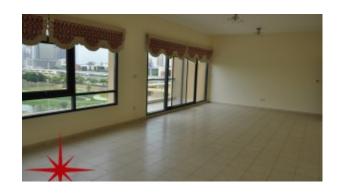

# **Full Golf Course View, 3 BR Apt**

Property is rented - ID: I-L-R-GRN-HK-0316-01 - Greens - Apartment

| Bedrooms       | 3           |
|----------------|-------------|
| Bathrooms      | 3           |
| Plot Size      | 2128 sq ft  |
| Living Area    | 2128 sq ft  |
| Parking        | 2           |
| Available From | 24-Mar-2016 |
| Ensuite        | 2           |
| Half Bath      | 1           |
| Price/Area     | 89 sq ft    |
| Posting Date   | 24/03/2016  |
| Store          | 1           |
| View           | Golf Course |

### BUA 2,128Sq Ft, Greens, 3 Bedrooms Apartment with Full Golf Course View

For detailed virtual tours of properties in Dubai, visit www.capellaproperties.ae capella properties, Redefining Real Estates in Dubai UAE

Each of the units is finished to a high standard, will full amenities within the apartments, spacious rooms and large balconies offer fantastic view of the community. The Greens are still a popular choice with buyers due to their fantastic location with easy access to Sheikh Zayed Road, and very close to Mall of Emirates with sleek finishing and great value for money