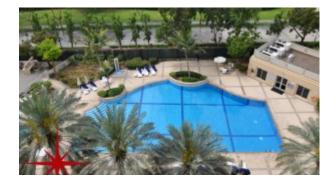

Surrounded by communal courtyards, beautiful gardens, swimming pools, gyms and barbecue areas for the residents use. This concept of grouping the buildings between the facilities promotes the idea of a harmonious community

### **Community features:**

- 24/7 Security
- Central A/C
- Children's swimming pool
- Children's play area outside
- Coffee Shop
- Community center
- Firefighting system
- Gymnasium
- Licensed restaurant
- Maintenance
- Pets allowed
- Prayer services
- Swimming pool
- Visitors parking