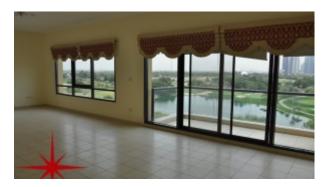

# **Full Golf Course View, 3 BR Apt**

Property is rented - ID: I-L-R-GRN-HK-0316-01 - Greens - Apartment

| Bedrooms       | 3           |
|----------------|-------------|
| Bathrooms      | 3           |
| Plot Size      | 2128 sq ft  |
| Living Area    | 2128 sq ft  |
| Parking        | 2           |
| Available From | 24-Mar-2016 |
| Ensuite        | 2           |
| Half Bath      | 1           |
| Price/Area     | 89 sq ft    |
| Posting Date   | 24/03/2016  |
| Store          | 1           |
| View           | Golf Course |

### BUA 2,128Sq Ft, Greens, 3 Bedrooms Apartment with Full Golf Course View

For detailed virtual tours of properties in Dubai, visit www.capellaproperties.ae capella properties, Redefining Real Estates in Dubai UAE

Each of the units is finished to a high standard, will full amenities within the apartments, spacious rooms and large balconies offer fantastic view of the community. The Greens are still a popular choice with buyers due to their fantastic location with easy access to Sheikh Zayed Road, and very close to Mall of Emirates with sleek finishing and great value for money