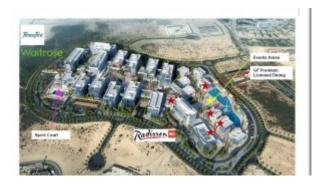

5000 m2 of open space is available to hire complete with multiple power sources, access to vehicles and versatile staging options including over the lake.

Silicon park, Dubai's first smart city, is the ultimate mix of signature office buildings, cutting-edge hotel and business center, contemporary apartments and shopping, dining and entertainment. Shaded walkways and jogging paths provide peaceful outdoor spaces. The central square has been designed to host festivals, promotional activities, and events.

Dubai silicon oasis Authority, a 100% government-owned free zone, 7.2 million square meters and has been carefully divided

into 5 main pillars based on industrial, commercial, education, living and residences, and public facilities. DSO is home to 3000 companies including leading multi-national companies who have set up regional headquarters in the free zone.