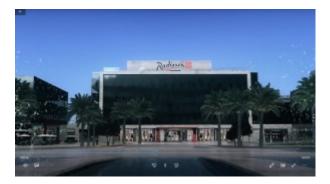

5000 m2 of open space is available to hire complete with multiple power sources, access to vehicles and versatile staging options including over the lake.

Silicon park, Dubai's first smart city, is the ultimate mix of signature office buildings, cutting-edge hotel and business center, contemporary apartments and shopping, dining and entertainment. Shaded walkways and jogging paths provide peaceful outdoor spaces. The central square has been designed to host festivals, promotional activities, and events.

Dubai silicon oasis Authority, a 100% government-owned free zone, 7.2 million square meters and has been carefully divided

into 5 main pillars based on industrial, commercial, education, living and residences, and public facilities. DSO is home to 3000 companies including leading multi-national companies who have set up regional headquarters in the free zone.