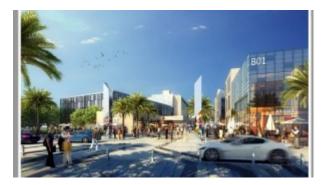

This specific retail unit has been specifically designed for a sheesha café, the kitchen and restaurant space is on the ground floor – the sheesha provision is on the first floor with a chilled outdoor space which ensures maximum efficiency. The retail space of this particular community is going to be carefully curated by hired consultants to preserve the vision with which the park has been built. Silicon Park's central square has been designed to create a lively hub in the of the city with the infrastructure to host fashion shows, product launches, live events, and

entertainment. There is a free WIFI across the area and the central square is filled with restaurants and cafes with spectacular fountain views. A calendar of events, both private and public, ensure that the central Squares buzzes with life all year round.