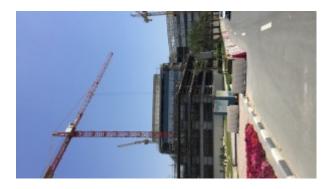

# Sheesha concept with outdoor chilled terrace, split on two floors for restaurant for café

Property is rented - ID: LC-DSO-OF-0218-02 - Dubai Silicon Oasis Dubai Silicon Oasis - Shop/Showroom/Restaurant

BUA 7,057Sq Feet for specialized sheesha concept cafes in an upcoming mixused community, pre-booking for Q4 2018

To view the Virtual Tour of this property, click For detailed virtual tours of properties in Dubai, visit www.capellaproperties.ae

The project is under construction and will be delivered Q4 2018.