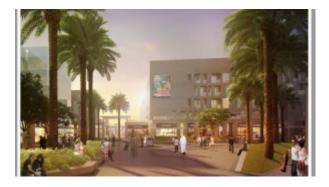

entertainment. There is a free WIFI across the area and the central square is filled with restaurants and cafes with spectacular fountain views. A calendar of events, both private and public, ensure that the central Squares buzzes with life all year round.

5000 m2 of open space is available to hire complete with multiple power sources, access to vehicles and versatile staging options including over the lake.

Silicon park, Dubai's first smart city, is the ultimate mix of signature office buildings, cutting-edge hotel and business center, contemporary apartments and shopping, dining and entertainment. Shaded walkways and jogging paths provide peaceful outdoor spaces. The central square has been designed to host festivals, promotional activities, and events.