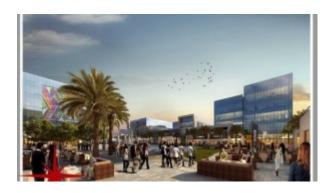

This specific retail unit has been specifically designed for a sheesha café, the kitchen and restaurant space is on the ground floor – the sheesha provision is on the first floor with a chilled outdoor space which ensures maximum efficiency. The retail space of this particular community is going to be carefully curated by hired consultants to preserve the vision with which the park has been built. Silicon Park's central square has been designed to create a lively hub in the of the city with the infrastructure to host fashion shows, product launches, live events, and

entertainment. There is a free WIFI across the area and the central square is filled with restaurants and cafes with spectacular fountain views. A calendar of events, both private and public, ensure that the central Squares buzzes with life all year round.

5000 m2 of open space is available to hire complete with multiple power sources, access to vehicles and versatile staging options including over the lake.

Silicon park, Dubai's first smart city, is the ultimate mix of signature office buildings, cutting-edge hotel and business center, contemporary apartments and shopping, dining and entertainment. Shaded walkways and jogging paths provide peaceful outdoor spaces. The central square has been designed to host festivals, promotional activities, and events.