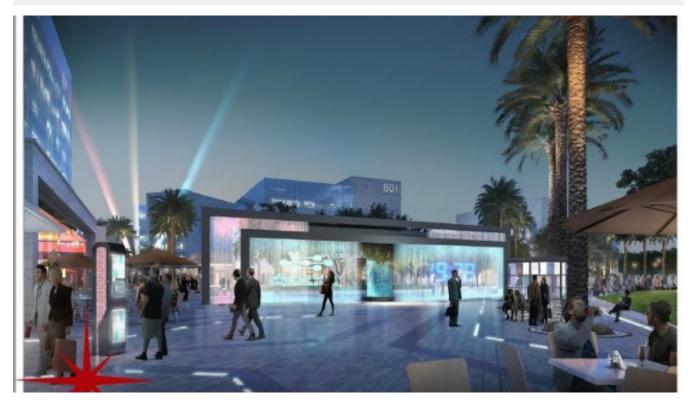

BUA 7,057Sq Feet for specialized sheesha concept cafes in an upcoming mixused community, pre-booking for Q4 2018

To view the Virtual Tour of this property, click For detailed virtual tours of properties in Dubai, visit www.capellaproperties.ae

This specific retail unit has been specifically designed for a sheesha café, the kitchen and restaurant space is on the ground floor – the sheesha provision is on the first floor with a chilled outdoor space which ensures maximum efficiency. The retail space of this particular community is going to be carefully curated by hired consultants to preserve the vision with which the park has been built. Silicon Park's central square has been designed to create a lively hub in the of the city with the infrastructure to host fashion shows, product launches, live events, and

5000 m2 of open space is available to hire complete with multiple power sources, access to vehicles and versatile staging options including over the lake.

Silicon park, Dubai's first smart city, is the ultimate mix of signature office buildings, cutting-edge hotel and business center, contemporary apartments and shopping, dining and entertainment. Shaded walkways and jogging paths provide peaceful outdoor spaces. The central square has been designed to host festivals, promotional activities, and events.