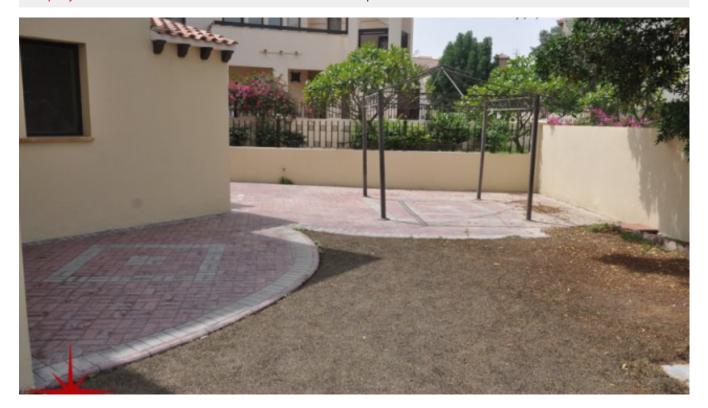

# **Spacious 4 BR Townhouse With Maids Room and Private Garden**

Property is rented - ID: I-L-R-MDF-HK-0317-02 - Mirdif Shorouq - Townhouse



| Bedrooms       | 4              |
|----------------|----------------|
| Bathrooms      | 4              |
| Plot Size      | 4103 sq ft     |
| Living Area    | 3600 sq ft     |
| Parking        | 2              |
| Available From | 3-May-2017     |
| Ensuite        | 2              |
| Half Bath      | 1              |
| Maid Room      | 1              |
| Maids Bath     | 1              |
| Price/Area     | 43 sq ft       |
| Posting Date   | 03/05/2017     |
| View           | Community View |
|                |                |

#### • Light fittings

- Private garden
- Store room

## BUA 3,600 Sq Ft, Spacious, 4 BR Townhouse With Maids Room and Private Garden

For detailed virtual tours of properties in Dubai, visit www.capellaproperties.ae capella properties, Redefining Real Esta