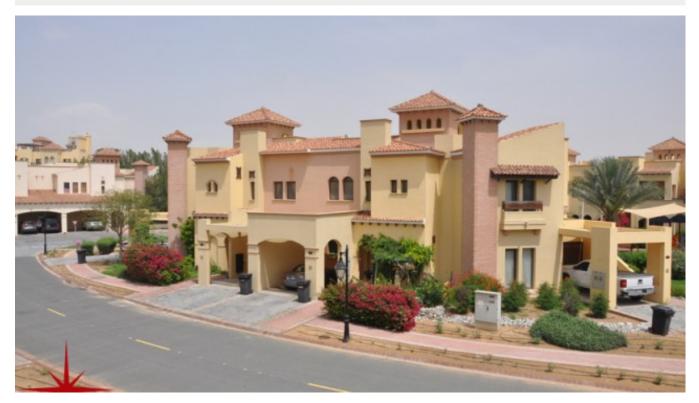

# Flexible Payment Plan, 3 BR Townhouse With Maids Room And Private Garden

Property is rented - ID: I-L-R-MDF-HK-0317-01 - Mirdif Shorouq - Townhouse

| Bedrooms       | 3              |
|----------------|----------------|
| Bathrooms      | 3              |
| Plot Size      | 3654 sq ft     |
| Living Area    | 3200 sq ft     |
| Parking        | 2              |
| Available From | 3-May-2017     |
| Ensuite        | 1              |
| Half Bath      | 1              |
| Maid Room      | 1              |
| Maids Bath     | 1              |
| Price/Area     | 43 sq ft       |
| Posting Date   | 03/05/2017     |
| View           | Community View |

BUA 3,200 Sq Ft, 3 BR Townhouse With Maid's Room & Private Garden

For detailed virtual tours of properties in Dubai, visit www.capellaproperties.ae capella properties, Redefining Real Estate in Dubai UAE

This community offers high-quality Mediterranean-style townhouses in a good location