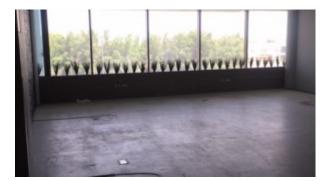

## Fitted out office space in a prestigious building next to the beach

AED 210,120 - ID: I-L-C-JUM-OF-0517-01 - Jumeirah Jumeirah Beach Road - Shop/Showroom/Restaurant

| Plot Size      | 1236 sq ft  |
|----------------|-------------|
| Living Area    | 1236 sq ft  |
| Parking        | 1           |
| Available From | 15-May-2017 |
| Price/Area     | 170 sq ft   |
| Posting Date   | 15/05/2017  |
| View           | Mall        |

BUA 1,236 Sq Feet Fitted out office space in a prestigious building next to the beach

For detailed virtual tours of properties in Dubai, visit www.capellaproperties.ae capella properties, Redefining Real Estate in Dubai UAE