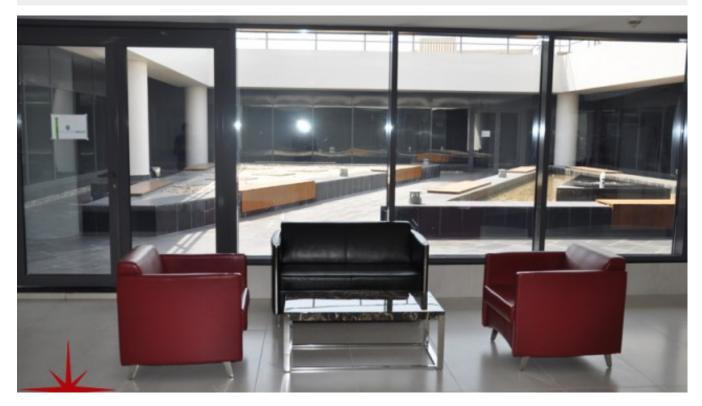

## Fitted out office space in a prestigious building next to the beach

AED 210,120 - ID: I-L-C-JUM-OF-0517-01 - Jumeirah Jumeirah Beach Road - Shop/Showroom/Restaurant



| Plot Size      | 1236 sq ft  |
|----------------|-------------|
| Living Area    | 1236 sq ft  |
| Parking        | 1           |
| Available From | 15-May-2017 |
| Price/Area     | 170 sq ft   |
| Posting Date   | 15/05/2017  |
| View           | Mall        |

BUA 1,236 Sq Feet Fitted out office space in a prestigious building next to the beach

For detailed virtual tours of properties in Dubai, visit www.capellaproperties.ae capella properties, Redefining Real Estate in Dubai UAE

Jumeirah! A name that has become a brand over the period of years. The ruling family of Dubai has established their upmarket hotel chains under the name of Jumeirah as well. The area since the 1960s onwards has been famous as a place to live by Western Expats along with Old moneyed Emirati families with th