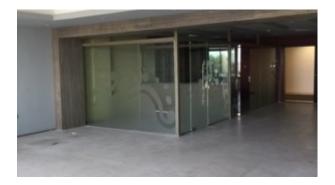

## Fitted out office space in a prestigious building next to the beach

AED 210,120 - ID: I-L-C-JUM-OF-0517-01 - Jumeirah Jumeirah Beach Road - Shop/Showroom/Restaurant

| Plot Size      | 1236 sq ft  |
|----------------|-------------|
| Living Area    | 1236 sq ft  |
| Parking        | 1           |
| Available From | 15-May-2017 |
| Price/Area     | 170 sq ft   |
| Posting Date   | 15/05/2017  |
| View           | Mall        |

BUA 1,236 Sq Feet Fitted out office space in a prestigious building next to the beach

For detailed virtual tours of properties in Dubai, visit www.capellaproperties.ae capella properties, Redefining Real Estate in Dubai UAE