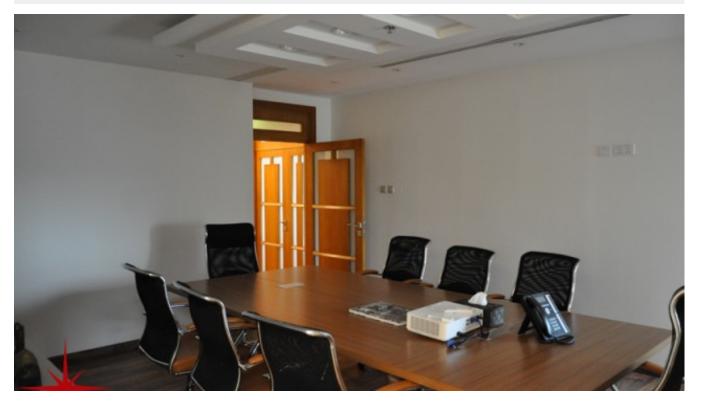

# Fitted office with glass partition – ready to move-in

Property is rented - ID: I-L-C-DSO-OF-0417-03 - Dubai Silicon Oasis Dubai Silicon Oasis - Office

| Plot Size      | 1253 sq ft            |
|----------------|-----------------------|
| Living Area    | 1253 sq ft            |
| Parking        | 2                     |
| Available From | 7-May-2017            |
| Price/Area     | 57 sq ft              |
| Posting Date   | 07/05/2017            |
| View           | Community / Panoramic |

#### BUA 2,253 SqFt – Fitted Office With Glass Partition – Ready to Move-In

| For detailed virtual tours of properties in Dubai, visit |  |
|----------------------------------------------------------|--|
| www.capellaproperties.ae                                 |  |
| capella properties, Redefining Real Estate in Dubai UAE  |  |
|                                                          |  |

#### **Unit Features:**

- BUA 2,253 Sq Ft
- Built-in kitchenette
- 1 washroom in each office unit
- 1 dedicated parking space in the basement
- Partitioned offices