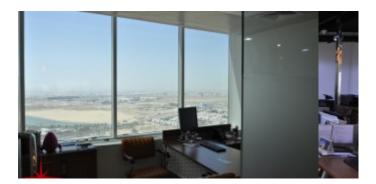

# Fitted office with glass partition – ready to move-in

Property is rented - ID: I-L-C-DSO-OF-0417-03 - Dubai Silicon Oasis Dubai Silicon Oasis - Office

| Plot Size      | 1253 sq ft            |
|----------------|-----------------------|
| Living Area    | 1253 sq ft            |
| Parking        | 2                     |
| Available From | 7-May-2017            |
| Price/Area     | 57 sq ft              |
| Posting Date   | 07/05/2017            |
| View           | Community / Panoramic |

#### BUA 2,253 SqFt – Fitted Office With Glass Partition – Ready to Move-In

| For detailed virtual tours of properties in Dubai, visit |  |
|----------------------------------------------------------|--|
| www.capellaproperties.ae                                 |  |
| capella properties, Redefining Real Estate in Dubai UAE  |  |
|                                                          |  |

#### **Unit Features:**

- BUA 2,253 Sq Ft
- Built-in kitchenette
- 1 washroom in each office unit
- 1 dedicated parking space in the basement
- Partitioned offices