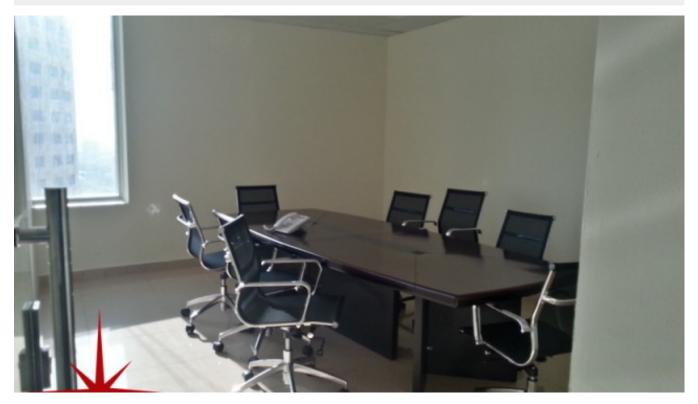

## Fitted Office with Furniture, Ready to Move In with Panoramic Views

Property is rented - ID: I-L-C-DSO-OF-0116-02 - Dubai Silicon Oasis Dubai Silicon Oasis - Office

| Plot Size      | 1590 sq ft                         |
|----------------|------------------------------------|
| Living Area    | 1590 sq ft                         |
| Parking        | 1                                  |
| Available From | 27-Jan-2016                        |
| Furnished      | Fully Furnished with all amenities |
| Price/Area     | 63 sq ft                           |
| Posting Date   | 27/01/2016                         |
| View           | Community / Panoramic              |

BUA 1,590 Sq Feet, Fitted Office with Furniture, Ready to Move In with Panoramic Views

For detailed virtual tours of properties in Dubai, visit www.capellaproperties.ae capella properties, Redefining Real Estate in Dubai UAE

## Unit features:

- BUA 1,590Sq Ft
- Built-in kitchenette
- 1 washroom in each office unit
- 1 dedicated parking space in the basement
- Partitioned offices
- Furniture

- 24/7 Security
- Central A/C
- Coffee shop
- Common washroom
- Firefighting system
- Maintenance
- Prayers services
- Visitors parking