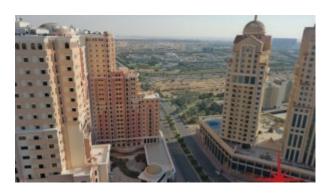

## Fitted Office with Furniture, Ready to Move In with Panoramic Views

Property is rented - ID: I-L-C-DSO-OF-0116-02 - Dubai Silicon Oasis Dubai Silicon Oasis - Office

| Plot Size      | 1590 sq ft                         |
|----------------|------------------------------------|
| Living Area    | 1590 sq ft                         |
| Parking        | 1                                  |
| Available From | 27-Jan-2016                        |
| Furnished      | Fully Furnished with all amenities |
| Price/Area     | 63 sq ft                           |
| Posting Date   | 27/01/2016                         |
| View           | Community / Panoramic              |