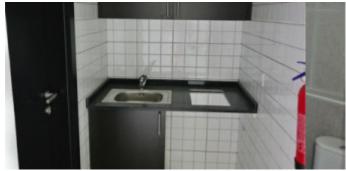

## Unit features:

- BUA 1,590Sq Ft
- Built-in kitchenette
- 1 washroom in each office unit
- 1 dedicated parking space in the basement
- Partitioned offices
- Furniture

- 24/7 Security
- Central A/C
- Coffee shop
- Common washroom
- Firefighting system
- Maintenance
- Prayers services
- Visitors parking