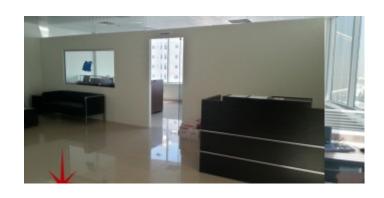

## Fitted Office with Furniture, Ready to Move In with Panoramic Views

Property is rented - ID: I-L-C-DSO-OF-0116-02 - Dubai Silicon Oasis Dubai Silicon Oasis - Office

| Plot Size      | 1590 sq ft                         |
|----------------|------------------------------------|
| Living Area    | 1590 sq ft                         |
| Parking        | 1                                  |
| Available From | 27-Jan-2016                        |
| Furnished      | Fully Furnished with all amenities |
| Price/Area     | 63 sq ft                           |
| Posting Date   | 27/01/2016                         |
| View           | Community / Panoramic              |

BUA 1,590 Sq Feet, Fitted Office with Furniture, Ready to Move In with Panoramic Views

For detailed virtual tours of properties in Dubai, visit www.capellaproperties.ae capella properties, Redefining Real Estate in Dubai UAE

## Unit features:

- BUA 1,590Sq Ft
- Built-in kitchenette
- 1 washroom in each office unit
- 1 dedicated parking space in the basement
- Partitioned offices
- Furniture

- 24/7 Security
- Central A/C
- Coffee shop
- Common washroom
- Firefighting system
- Maintenance
- Prayers services
- Visitors parking