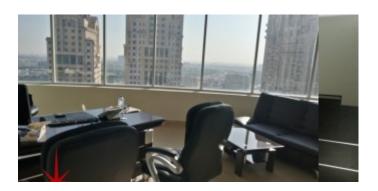

## Fitted Office with Furniture, Ready to Move In with Panoramic Views

Property is rented - ID: I-L-C-DSO-OF-0116-02 - Dubai Silicon Oasis Dubai Silicon Oasis - Office

| Plot Size      | 1590 sq ft                         |
|----------------|------------------------------------|
| Living Area    | 1590 sq ft                         |
| Parking        | 1                                  |
| Available From | 27-Jan-2016                        |
| Furnished      | Fully Furnished with all amenities |
| Price/Area     | 63 sq ft                           |
| Posting Date   | 27/01/2016                         |
| View           | Community / Panoramic              |

BUA 1,590 Sq Feet, Fitted Office with Furniture, Ready to Move In with Panoramic Views

For detailed virtual tours of properties in Dubai, visit www.capellaproperties.ae capella properties, Redefining Real Estate in Dubai UAE

## Unit features:

- BUA 1,590Sq Ft
- Built-in kitchenette
- 1 washroom in each office unit
- 1 dedicated parking space in the basement
- Partitioned offices
- Furniture

- 24/7 Security
- Central A/C
- Coffee shop
- Common washroom
- Firefighting system
- Maintenance
- Prayers services
- Visitors parking