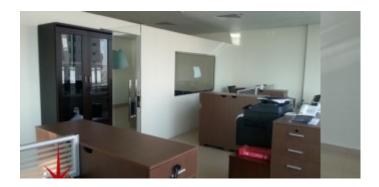

## Fitted Office with Furniture, Ready to Move In with Panoramic Views

Property is rented - ID: I-L-C-DSO-OF-0116-02 - Dubai Silicon Oasis Dubai Silicon Oasis - Office

| Plot Size      | 1590 sq ft                         |
|----------------|------------------------------------|
| Living Area    | 1590 sq ft                         |
| Parking        | 1                                  |
| Available From | 27-Jan-2016                        |
| Furnished      | Fully Furnished with all amenities |
| Price/Area     | 63 sq ft                           |
| Posting Date   | 27/01/2016                         |
| View           | Community / Panoramic              |

BUA 1,590 Sq Feet, Fitted Office with Furniture, Ready to Move In with Panoramic Views

For detailed virtual tours of properties in Dubai, visit www.capellaproperties.ae capella properties, Redefining Real Estate in Dubai UAE

## Unit features:

- BUA 1,590Sq Ft
- Built-in kitchenette
- 1 washroom in each office unit
- 1 dedicated parking space in the basement
- Partitioned offices
- Furniture

- 24/7 Security
- Central A/C
- Coffee shop
- Common washroom
- Firefighting system
- Maintenance
- Prayers services
- Visitors parking