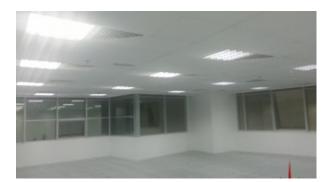

|                |                                                                                   | Fitted office in Al                  |
|----------------|-----------------------------------------------------------------------------------|--------------------------------------|
| Living Area    | 1195 sq ft                                                                        | Mazaya Business<br>Avenue, with      |
| Parking        | 4 floors of parking in the basement & 4 floors for parking on the mezzanine floor | Bonnington Hotel,                    |
| Available From | 23-Oct-13                                                                         | Lake View with<br>Ample Parking      |
| Furnished      | Fitted Unit                                                                       | Space                                |
| Posting Date   | 22/10/2013                                                                        | Mazaya Business                      |
| View           | Lake / Bonnington Hotel                                                           | Avenue, located in JLT, comprises of |
|                |                                                                                   |                                      |

**Unit Features** 

- BUA 1,195 Square feet
- Middle floor
- Light fittings
- Ceramic tiles
- 01 allocated parking space
- Ample parking space

**Community Features** 

- 24/7 Security
- Central A/C
- Prayers Services
- Visitors parking
- Ample Lifts for easy access on each floor
- Common washrooms
- Firefighting