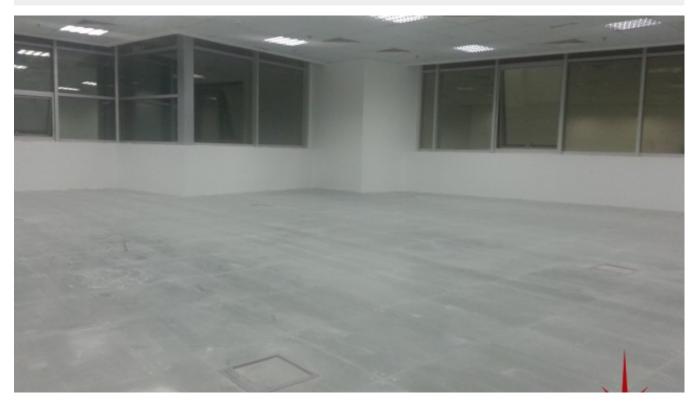

|                |                                                                                   | Fitted office in Al                  |
|----------------|-----------------------------------------------------------------------------------|--------------------------------------|
| Living Area    | 1195 sq ft                                                                        | Mazaya Business<br>Avenue, with      |
| Parking        | 4 floors of parking in the basement & 4 floors for parking on the mezzanine floor | Bonnington Hotel,                    |
| Available From | 23-Oct-13                                                                         | Lake View with<br>Ample Parking      |
| Furnished      | Fitted Unit                                                                       | Space                                |
| Posting Date   | 22/10/2013                                                                        | Mazaya Business                      |
| View           | Lake / Bonnington Hotel                                                           | Avenue, located in JLT, comprises of |
|                |                                                                                   |                                      |

**Unit Features** 

- BUA 1,195 Square feet
- Middle floor
- Light fittings
- Ceramic tiles
- 01 allocated parking space
- Ample parking space

**Community Features** 

- 24/7 Security
- Central A/C
- Prayers Services
- Visitors parking
- Ample Lifts for easy access on each floor
- Common washrooms
- Firefighting