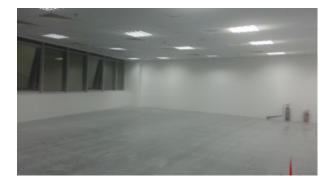

|                |                                                                                   | Fitted office in Al                  |
|----------------|-----------------------------------------------------------------------------------|--------------------------------------|
| Living Area    | 1195 sq ft                                                                        | Mazaya Business<br>Avenue, with      |
| Parking        | 4 floors of parking in the basement & 4 floors for parking on the mezzanine floor | Bonnington Hotel,                    |
| Available From | 23-Oct-13                                                                         | Lake View with<br>Ample Parking      |
| Furnished      | Fitted Unit                                                                       | Space                                |
| Posting Date   | 22/10/2013                                                                        | Mazaya Business                      |
| View           | Lake / Bonnington Hotel                                                           | Avenue, located in JLT, comprises of |
|                |                                                                                   |                                      |

**Unit Features** 

- BUA 1,195 Square feet
- Middle floor
- Light fittings
- Ceramic tiles
- 01 allocated parking space
- Ample parking space

**Community Features** 

- 24/7 Security
- Central A/C
- Prayers Services
- Visitors parking
- Ample Lifts for easy access on each floor
- Common washrooms
- Firefighting