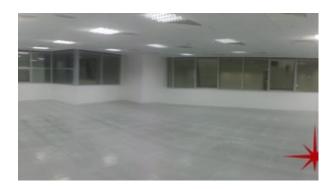

|                |                                                                                   | Fitted office in Al                  |
|----------------|-----------------------------------------------------------------------------------|--------------------------------------|
| Living Area    | 1195 sq ft                                                                        | Mazaya Business<br>Avenue, with      |
| Parking        | 4 floors of parking in the basement & 4 floors for parking on the mezzanine floor | Bonnington Hotel,                    |
| Available From | 23-Oct-13                                                                         | Lake View with<br>Ample Parking      |
| Furnished      | Fitted Unit                                                                       | Space                                |
| Posting Date   | 22/10/2013                                                                        | Mazaya Business                      |
| View           | Lake / Bonnington Hotel                                                           | Avenue, located in JLT, comprises of |
|                |                                                                                   |                                      |

**Unit Features** 

- BUA 1,195 Square feet
- Middle floor
- Light fittings
- Ceramic tiles
- 01 allocated parking space
- Ample parking space

**Community Features** 

- 24/7 Security
- Central A/C
- Prayers Services
- Visitors parking
- Ample Lifts for easy access on each floor
- Common washrooms
- Firefighting