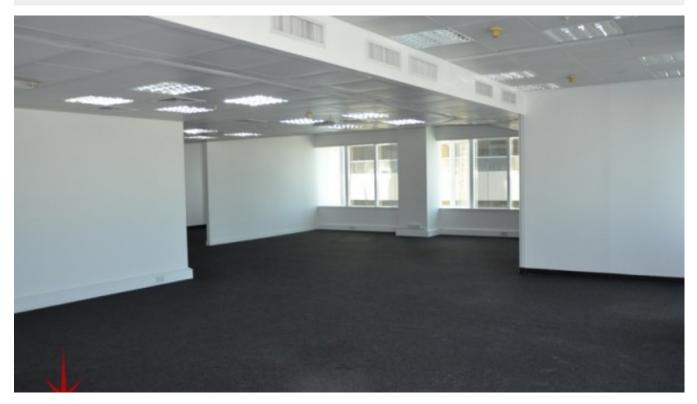

BUA 2,003Sq Ft Well maintained building on SZR with fully fitted office space with plenty of sunshine

For detailed virtual tours of properties in Dubai, visit www.capellaproperties.ae capella properties, Redefining Real Estate in Dubai UAE

commercial tower and guests

Fitted with 2 cabins, plenty of sunshine and a carpeted floor.

#### **Unit Features:**

- " 2 parking space
- " BUA 2,003 sq feet
- " 2 cabins
- " Multiple cabins
- " Server room
- " Shared toilet
- " pantry