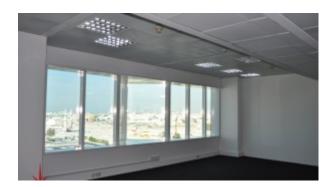

BUA 2,003Sq Ft Well maintained building on SZR with fully fitted office space with plenty of sunshine

For detailed virtual tours of properties in Dubai, visit www.capellaproperties.ae capella properties, Redefining Real Estate in Dubai UAE

commercial tower and guests

Fitted with 2 cabins, plenty of sunshine and a carpeted floor.

#### **Unit Features:**

- " 2 parking space
- " BUA 2,003 sq feet
- " 2 cabins
- " Multiple cabins
- " Server room
- " Shared toilet
- " pantry