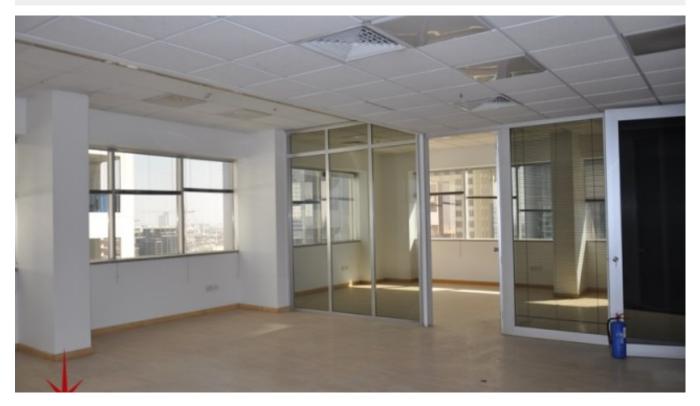

# BUA 3,866Sq Ft Large fitted office space at a reasonable price on main SZR next to metro

For detailed virtual tours of properties in Dubai, visit www.capellaproperties.ae capella properties, Redefining Real Estate in Dubai UAE

Positioned between two metro stations, this is a spectacular commercial tower with 20 floors of fitted offices, with retail on the ground on Main Sheikh Zayed Road

Where you can enjoy the restaurants and hustle and bustle of High Dubai Life, yet at the same time enjoy privacy. The dedicated car parking building connecting to commercial tower is separately located for the convenience of

commercial tower and guests

Large office space completely fitted at an extremely reasonable price ready to move in.

#### **Unit Features:**

- " 4 parking space
- " BUA 1'933sq feet
- " Multiple cabins
- " Server room
- " Shared toilet
- " pantry