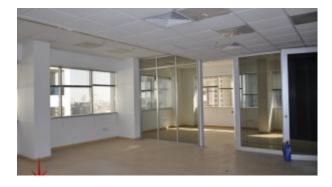

# BUA 3,866Sq Ft Large fitted office space at a reasonable price on main SZR next to metro

For detailed virtual tours of properties in Dubai, visit www.capellaproperties.ae capella properties, Redefining Real Estate in Dubai UAE

Positioned between two metro stations, this is a spectacular commercial tower with 20 floors of fitted offices, with retail on the ground on Main Sheikh Zayed Road

Where you can enjoy the restaurants and hustle and bustle of High Dubai Life, yet at the same time enjoy privacy. The dedicated car parking building connecting to commercial tower is separately located for the convenience of

commercial tower and guests

Large office space completely fitted at an extremely reasonable price ready to move in.

#### **Unit Features:**

- " 4 parking space
- " BUA 1'933sq feet
- " Multiple cabins
- " Server room
- " Shared toilet
- " pantry