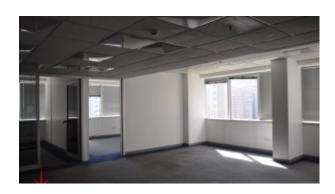

# BUA 1,933 Sq Ft Fitted office with partition and carpeted floor on mid-floor next to metro

For detailed virtual tours of properties in Dubai, visit www.capellaproperties.ae capella properties, Redefining Real Estate in Dubai UAE

The unit is located on a mid-floor, fitted out with a carpeted look, it has multiple cabins for companies that like privacy.

#### **Unit Features:**

- " 2 parking spaces
- " BUA 1'933sq feet
- " Multiple cabins
- " Server room
- " Shared toilet
- " pantry