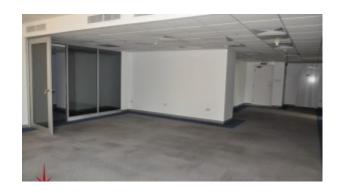

# BUA 1,933 Sq Ft Fitted office with partition and carpeted floor on mid-floor next to metro

For detailed virtual tours of properties in Dubai, visit www.capellaproperties.ae capella properties, Redefining Real Estate in Dubai UAE

The unit is located on a mid-floor, fitted out with a carpeted look, it has multiple cabins for companies that like privacy.

#### **Unit Features:**

- " 2 parking spaces
- " BUA 1'933sq feet
- " Multiple cabins
- " Server room
- " Shared toilet
- " pantry