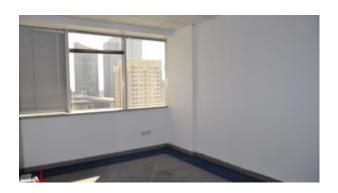

The unit is located on a mid-floor, fitted out with a carpeted look, it has multiple cabins for companies that like privacy.

#### **Unit Features:**

- " 2 parking spaces
- " BUA 1'933sq feet
- " Multiple cabins
- " Server room
- " Shared toilet
- " pantry