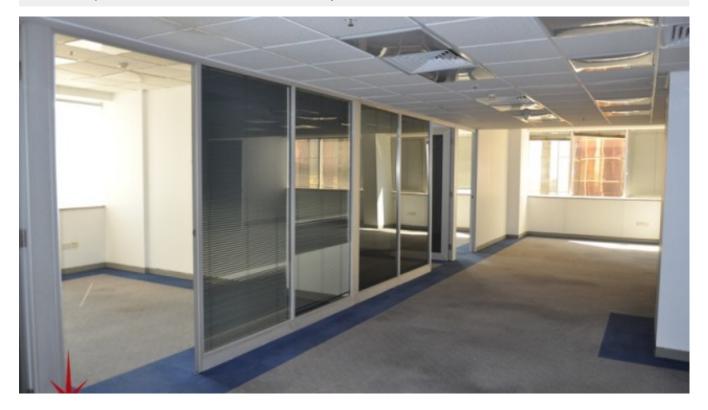

# BUA 1,933 Sq Ft Fitted office with partition and carpeted floor on mid-floor next to metro

For detailed virtual tours of properties in Dubai, visit www.capellaproperties.ae capella properties, Redefining Real Estate in Dubai UAE

The unit is located on a mid-floor, fitted out with a carpeted look, it has multiple cabins for companies that like privacy.

#### **Unit Features:**

- " 2 parking spaces
- " BUA 1'933sq feet
- " Multiple cabins
- " Server room
- " Shared toilet
- " pantry