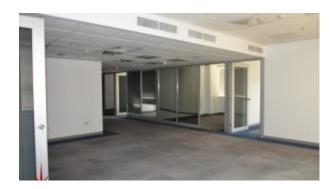

The unit is located on a mid-floor, fitted out with a carpeted look, it has multiple cabins for companies that like privacy.

#### **Unit Features:**

- " 2 parking spaces
- " BUA 1'933sq feet
- " Multiple cabins
- " Server room
- " Shared toilet
- " pantry