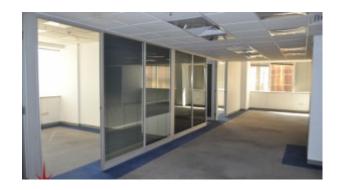

# BUA 1,933 Sq Ft Fitted office with partition and carpeted floor on mid-floor next to metro

For detailed virtual tours of properties in Dubai, visit www.capellaproperties.ae capella properties, Redefining Real Estate in Dubai UAE

The unit is located on a mid-floor, fitted out with a carpeted look, it has multiple cabins for companies that like privacy.

#### **Unit Features:**

- " 2 parking spaces
- " BUA 1'933sq feet
- " Multiple cabins
- " Server room
- " Shared toilet
- " pantry