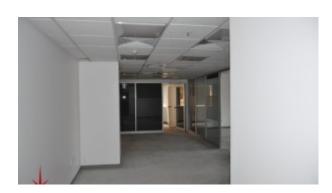

## Fitted office on Main SZR with Easy Access to Metro

AED 184,000 - ID: LC-SZR-OF-0118-01 - Skeikh Zayed Road - Office

| Plot Size      | 1600 sq ft        |
|----------------|-------------------|
| Living Area    | 1600 sq ft        |
| Parking        | 2                 |
| Available From | 22-Jan-2018       |
| Price/Area     | 115 sq ft         |
| Posting Date   | 22/01/2018        |
| View           | Sheikh Zayed Road |

BUA 1,600 Sq Feet Fitted office on the main SZR with easy access to metro

For detailed virtual tours of properties in Dubai, visit www.capellaproperties.ae capella properties, Redefining Real Estate in Dubai UAE