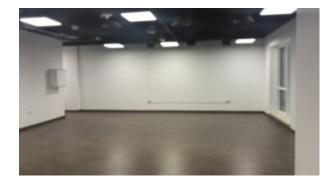

This is a Unique Freehold Semi-Fitted Office available with 1,053 sq ft on main Sheikh Zayed Road. It is available in a spectacular commercial building with easy access to the metro. This unit is available with dedicated parking space.

#### Unit Features:

Semi Fitted with Community View BUA 1,053 sq ft. Unique Freehold Property on Main Sheikh Zayed Road