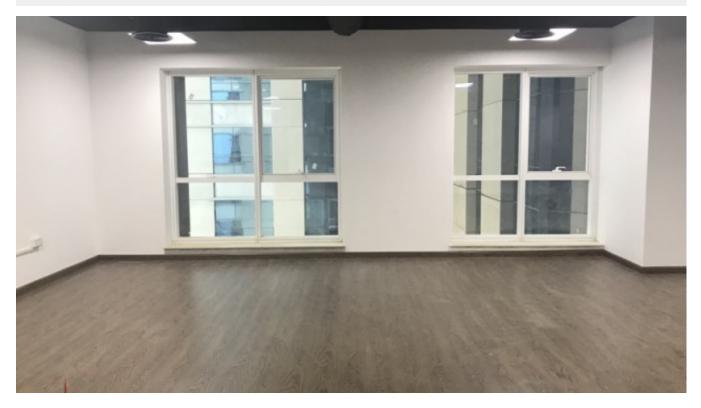

This is a Unique Freehold Semi-Fitted Office available with 1,053 sq ft on main Sheikh Zayed Road. It is available in a spectacular commercial building with easy access to the metro. This unit is available with dedicated parking space.

#### Unit Features:

Semi Fitted with Community View BUA 1,053 sq ft. Unique Freehold Property on Main Sheikh Zayed Road