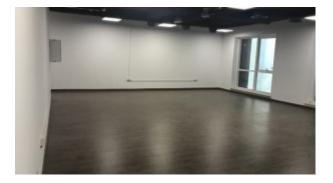

This is a Unique Freehold Semi-Fitted Office available with 1,053 sq ft on main Sheikh Zayed Road. It is available in a spectacular commercial building with easy access to the metro. This unit is available with dedicated parking space.

#### Unit Features:

Semi Fitted with Community View BUA 1,053 sq ft. Unique Freehold Property on Main Sheikh Zayed Road