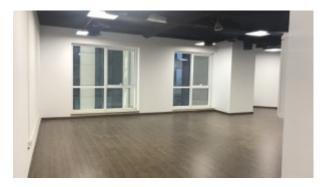

This is a Unique Freehold Semi-Fitted Office available with 1,053 sq ft on main Sheikh Zayed Road. It is available in a spectacular commercial building with easy access to the metro. This unit is available with dedicated parking space.

#### Unit Features:

Semi Fitted with Community View BUA 1,053 sq ft. Unique Freehold Property on Main Sheikh Zayed Road