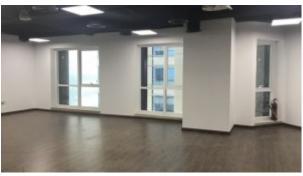

This is a Unique Freehold Semi-Fitted Office available with 1,053 sq ft on main Sheikh Zayed Road. It is available in a spectacular commercial building with easy access to the metro. This unit is available with dedicated parking space.

#### Unit Features:

Semi Fitted with Community View BUA 1,053 sq ft. Unique Freehold Property on Main Sheikh Zayed Road