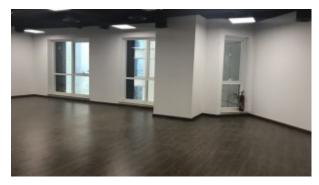

This is a Unique Freehold Semi-Fitted Office available with 1,053 sq ft on main Sheikh Zayed Road. It is available in a spectacular commercial building with easy access to the metro. This unit is available with dedicated parking space.

#### Unit Features:

Semi Fitted with Community View BUA 1,053 sq ft. Unique Freehold Property on Main Sheikh Zayed Road