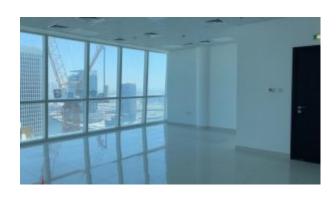

BUA 602.89Sq Ft, B2B Tower Business Bay Dubai, well maintained building with fully fitted small offices, with breathtaking canal view

For detailed virtual tours of properties in Dubai, visit www.capellaproperties.ae capella properties, Redefining Real Estate in Dubai UAE

The office space has 602.89 square feet of space. The Tower is located in a prime area of Business Bay in Dubai.

B2B Tower is a commercial building located in a prime area in Business Bay has 23 floors that can provide international companies with a favorable environment and infrastructure to set up operations for their regional offices.

The Tower has amazing views of the creek on the South side and Dubai skyline on the Northside as well. Most of the offices in the building will have great views of the Downtown Community.