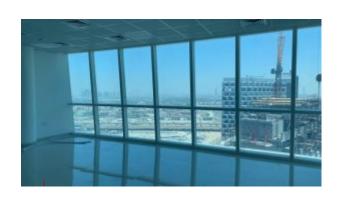

BUA 602.89Sq Ft, B2B Tower Business Bay Dubai, well maintained building with fully fitted small offices, with breathtaking canal view

For detailed virtual tours of properties in Dubai, visit www.capellaproperties.ae capella properties, Redefining Real Estate in Dubai UAE

The office space has 602.89 square feet of space. The Tower is located in a prime area of Business Bay in Dubai.

B2B Tower is a commercial building located in a prime area in Business Bay has 23 floors that can provide international companies with a favorable environment and infrastructure to set up operations for their regional offices.

The Tower has amazing views of the creek on the South side and Dubai skyline on the Northside as well. Most of the offices in the building will have great views of the Downtown Community.