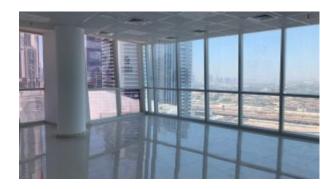

BUA 602.89Sq Ft, B2B Tower Business Bay Dubai, well maintained building with fully fitted small offices, with breathtaking canal view

For detailed virtual tours of properties in Dubai, visit www.capellaproperties.ae capella properties, Redefining Real Estate in Dubai UAE

The office space has 602.89 square feet of space. The Tower is located in a prime area of Business Bay in Dubai.

B2B Tower is a commercial building located in a prime area in Business Bay has 23 floors that can provide international companies with a favorable environment and infrastructure to set up operations for their regional offices.

The Tower has amazing views of the creek on the South side and Dubai skyline on the Northside as well. Most of the offices in the building will have great views of the Downtown Community.