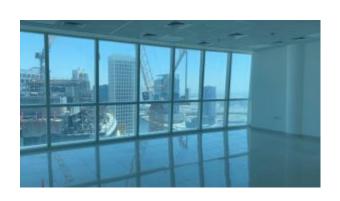

BUA 602.89Sq Ft, B2B Tower Business Bay Dubai, well maintained building with fully fitted small offices, with breathtaking canal view

For detailed virtual tours of properties in Dubai, visit www.capellaproperties.ae capella properties, Redefining Real Estate in Dubai UAE

The office space has 602.89 square feet of space. The Tower is located in a prime area of Business Bay in Dubai.

B2B Tower is a commercial building located in a prime area in Business Bay has 23 floors that can provide international companies with a favorable environment and infrastructure to set up operations for their regional offices.

The Tower has amazing views of the creek on the South side and Dubai skyline on the Northside as well. Most of the offices in the building will have great views of the Downtown Community.