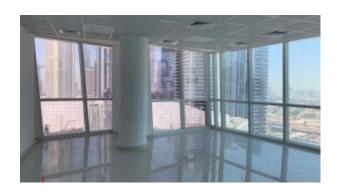

BUA 602.89Sq Ft, B2B Tower Business Bay Dubai, well maintained building with fully fitted small offices, with breathtaking canal view

For detailed virtual tours of properties in Dubai, visit www.capellaproperties.ae capella properties, Redefining Real Estate in Dubai UAE

The office space has 602.89 square feet of space. The Tower is located in a prime area of Business Bay in Dubai.

B2B Tower is a commercial building located in a prime area in Business Bay has 23 floors that can provide international companies with a favorable environment and infrastructure to set up operations for their regional offices.

#### **Unit Features:**

- 602.89 Sq Ft
- Ceramic Tiles
- \* Light Fittings