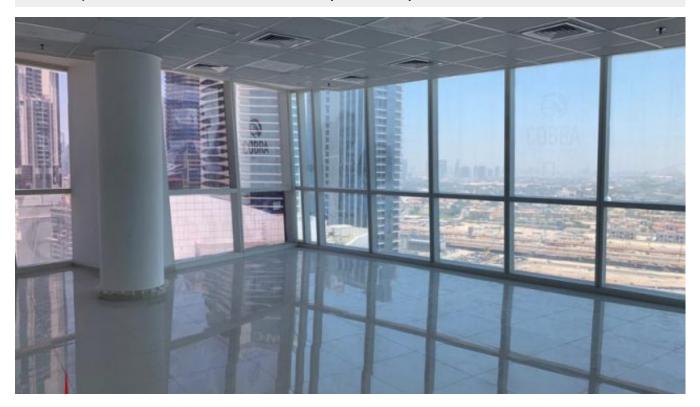

BUA 602.89Sq Ft, B2B Tower Business Bay Dubai, well maintained building with fully fitted small offices, with breathtaking canal view

For detailed virtual tours of properties in Dubai, visit www.capellaproperties.ae capella properties, Redefining Real Estate in Dubai UAE

The office space has 602.89 square feet of space. The Tower is located in a prime area of Business Bay in Dubai.

B2B Tower is a commercial building located in a prime area in Business Bay has 23 floors that can provide international companies with a favorable environment and infrastructure to set up operations for their regional offices.

The Tower has amazing views of the creek on the South side and Dubai skyline on the Northside as well. Most of the offices in the building will have great views of the Downtown Community.