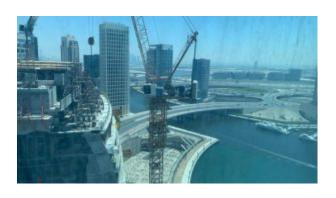

The office space has 602.89 square feet of space. The Tower is located in a prime area of Business Bay in Dubai.

B2B Tower is a commercial building located in a prime area in Business Bay has 23 floors that can provide international companies with a favorable environment and infrastructure to set up operations for their regional offices.

The Tower has amazing views of the creek on the South side and Dubai skyline on the Northside as well. Most of the offices in the building will have great views of the Downtown Community.