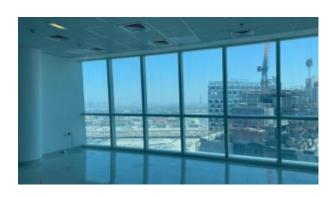

BUA 602.89Sq Ft, B2B Tower Business Bay Dubai, well maintained building with fully fitted small offices, with breathtaking canal view

For detailed virtual tours of properties in Dubai, visit www.capellaproperties.ae capella properties, Redefining Real Estate in Dubai UAE

The office space has 602.89 square feet of space. The Tower is located in a prime area of Business Bay in Dubai.

B2B Tower is a commercial building located in a prime area in Business Bay has 23 floors that can provide international companies with a favorable environment and infrastructure to set up operations for their regional offices.

The Tower has amazing views of the creek on the South side and Dubai skyline on the Northside as well. Most of the offices in the building will have great views of the Downtown Community.