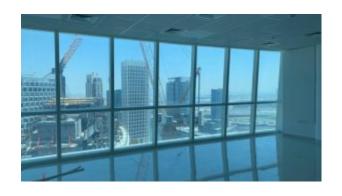

The Tower has amazing views of the creek on the South side and Dubai skyline on the Northside as well. Most of the offices in the building will have great views of the Downtown Community.