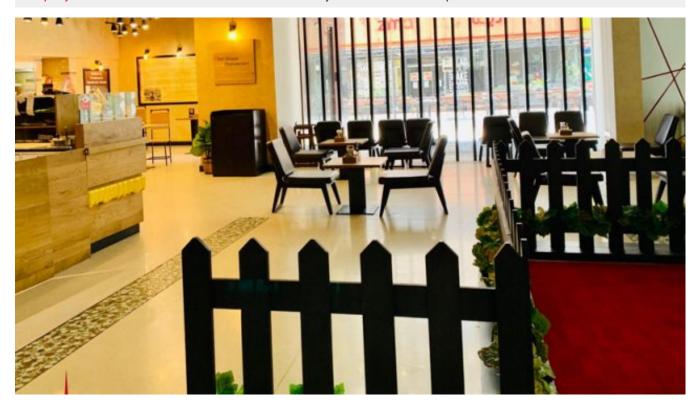

# F&B SHOP for Rent with Outdoor Sitting Space on Main SZR

Property is rented - ID: LC-SZR-CP-0720-02 - Skeikh Zayed Road - Retail Shop/Showroom/Restaurant



| Plot Size      | 2681 sq ft                            |
|----------------|---------------------------------------|
| Living Area    | 2681 sq ft                            |
| Parking        | 3                                     |
| Built in       | 2014                                  |
| Available From | 27-Jul-2020                           |
| Price/Area     | 100 sq ft                             |
| Posting Date   | 26/07/2020                            |
| View           | Community / Partial Sheikh Zayed Road |

## $\ensuremath{\mathsf{BUA}}\xspace 2,\!681$ , F&B SHOP for Rent with Outdoor Sitting Space on Main SZR

For detailed virtual tours of properties in Dubai, visit www.capellaproperties.ae capella properties, Redefining Real Estate in Dubai UAE

Positioned between tw