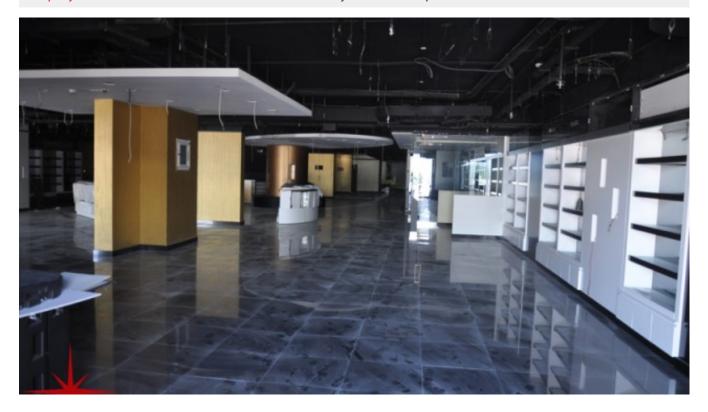

# Facing Main Sheikh Zayed Road, Fully Fitted Showroom on Ground Floor with Mezzanine

Property is rented - ID: I-L-C-SZR-HK-1216-03 - Skeikh Zayed Road - Shop/Showroom/Restaurant



| Bathrooms      | 4                 |
|----------------|-------------------|
| Plot Size      | 19041 sq ft       |
| Living Area    | 19041 sq ft       |
| Parking        | 25                |
| Available From | 7-Dec-2016        |
| Price/Area     | 168 sq ft         |
| Posting Date   | 07/12/2016        |
| View           | Sheikh Zayed Road |

# **BUA 19,041 Sq Ft, Sheikh Zayed Road, Fully Fitted Showroom on Ground Floor with Mezzanine Floor**

For detailed virtual tours of properties in Dubai, visit www.capellaproperties.ae capella properties, Redefining Real Estate in Dubai UAE

This is a low-rise building located on the main Sheikh Zayed Road positioned near the metro station. Sheikh Zayed Road is the main artery of the city. The highway runs parallel to the coastline from Trade