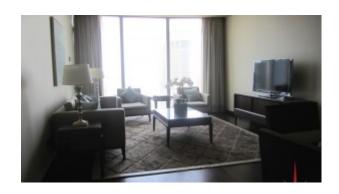

#### Features:

- 1 en-suite bedroom
- · Luxury furnished by Emaar
- 1 powder room
- Covered area 1,639 Square Feet
- 1 allocated parking space
- Built-in closet
- Walk-in closet
- · Laundry room
- Study
- Pets allowed
- Coffee shop
- Super market
- Electric stove/oven
- Fridge/freezer
- Dishwasher
- Washing machine
- Microwave
- Prayers services
- Gymnasium
- Children swimming pool
- Swimming Pool
- 24 hours security
- Central A/C
- Landscaped Internal Courtyards
- Maintenance
- Property Management
- Visitors Parking
- Firefighting system
- Light fittings
- Ceramic tiles