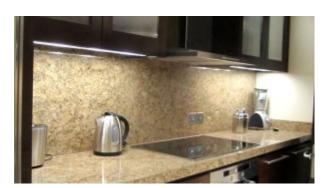

#### Features:

- 1 en-suite bedroom
- · Luxury furnished by Emaar
- 1 powder room
- Covered area 1,639 Square Feet
- 1 allocated parking space
- Built-in closet
- Walk-in closet
- · Laundry room
- Study
- Pets allowed
- Coffee shop
- Super market
- Electric stove/oven
- Fridge/freezer
- Dishwasher
- Washing machine
- Microwave
- Prayers services
- Gymnasium
- Children swimming pool
- Swimming Pool
- 24 hours security
- Central A/C
- Landscaped Internal Courtyards
- Maintenance
- Property Management
- Visitors Parking
- Firefighting system
- Light fittings
- Ceramic tiles