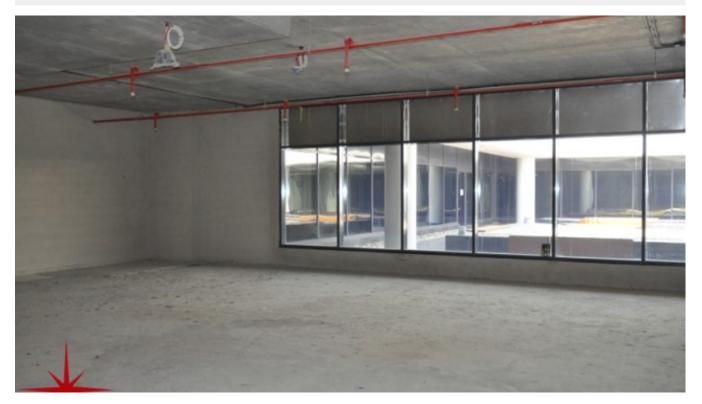

# Exclusive Office on Main Jumeirah Beach Road In A Prestigious Building

AED 225,000 - ID: I-L-C-JUM-OF-0616-02 - Jumeirah Jumeirah 2 - Office

| Plot Size      | 1500 sq ft  |
|----------------|-------------|
| Living Area    | 1500 sq ft  |
| Available From | 14-Jul-2016 |
| Price/Area     | 150 sq ft   |
| Posting Date   | 14/07/2016  |

BUA 1,500Sq Feet, Exclusive office on main Jumeirah Beach Road in a prestigious building

| For detailed virtual tours of properties in Dubai, visit |  |
|----------------------------------------------------------|--|
| www.capellaproperties.ae                                 |  |
| capella properties, Redefining Real Estate in Dubai UAE  |  |
|                                                          |  |
| lumairabl A name that has become a brand over the paris  |  |

#### Unit features:

- 1 parking space
- BUA 1,500Sq Feet