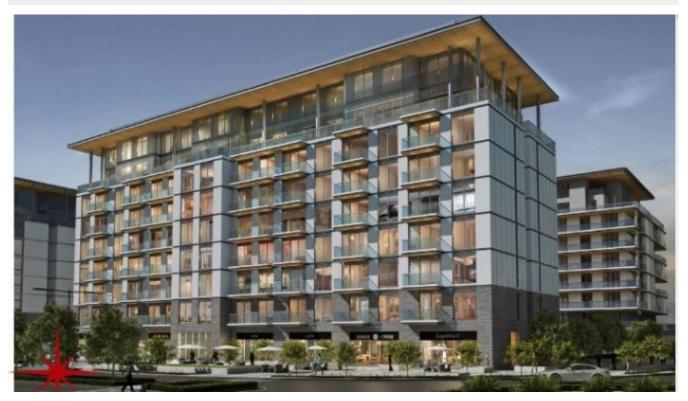

# Duplex living, overlooking the lake, greenery and downtown skyline

AED 4,074,390 - ID: SR-MBR-OF-0218-02 - Mohammad Bin Rashid City Mohammad Bin Rashid City - Apartment Duplex

| Bedrooms       | 3          |
|----------------|------------|
| Bathrooms      | 4          |
| Plot Size      | 2663 sq ft |
| Living Area    | 2663 sq ft |
| Terrace        | 1 sq ft    |
| Parking        | 2          |
| Built in       | Q2 2018    |
| Available From | 3-Mar-2018 |
| Ensuite        | 3          |
| Furnished      | Nil        |
| Half Bath      | 1          |
| Maid Room      | 1          |
| Maids Bath     | 1          |
| Price/Area     | 1530 sq ft |
| Posting Date   | 03/03/2018 |

To view the Virtual Tour of this property, click For detailed virtual tours of properties in Dubai, visit www.capellaproperties.ae

The best thing about Mohammed Bin Rashid city, it is 5 minutes drive from downtown, close to Dubai international airport, easily accessible from Sheikh Zayed road. The city is uniquely built on a mixed-used developmental program, a city that integrates residential, commercial, cultural, institutional aspects of a community bringing them together functionally.

Very closely linked to the Business Bay area, Dubai design district, inclusive of the mall of the world – connecting arts, leisure, and entertainment.

These townhouses are surrounded by 183 acres of land out of which 30% is open space. Close to the city yet secluded, a private place. The townhouses are designed for luxury with ample space, numerous options in layouts suiting your individual need, each townhouse comes with a fitted lift, marble flooring, quality fixtures.