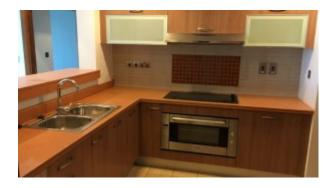

#### Unit features:

- BUA 1,598Sq Ft
- 2 allocated parking space in the basement
- 2 en-suite apartment
- Built-in wardrobe
- Ceramic tiles
- Dishwasher
- Electric stove
- Electric Oven
- Fridge
- Light fittings
- Maids room with attached bathroom
- Terrace
- Washing Machine