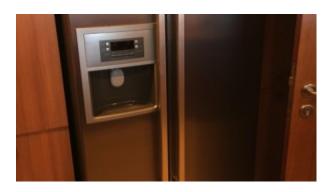

#### Unit features:

- BUA 1,598Sq Ft
- 2 allocated parking space in the basement
- 2 en-suite apartment
- Built-in wardrobe
- Ceramic tiles
- Dishwasher
- Electric stove
- Electric Oven
- Fridge
- Light fittings
- Maids room with attached bathroom
- Terrace
- Washing Machine