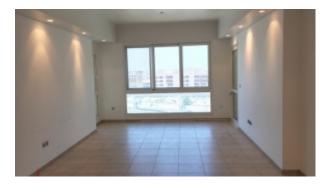

#### Unit features:

- BUA 1,598Sq Ft
- 2 allocated parking space in the basement
- 2 en-suite apartment
- Built-in wardrobe
- Ceramic tiles
- Dishwasher
- Electric stove
- Electric Oven
- Fridge
- Light fittings
- Maids room with attached bathroom
- Terrace
- Washing Machine

### **Property Gallery**