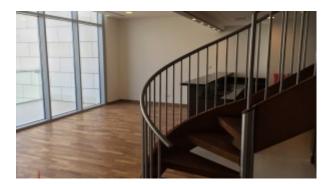

#### Unit features:

- BUA 1,598Sq Ft
- 2 allocated parking space in the basement
- 2 en-suite apartment
- Built-in wardrobe
- Ceramic tiles
- Dishwasher
- Electric stove
- Electric Oven
- Fridge
- Light fittings
- Maids room with attached bathroom
- Terrace
- Washing Machine