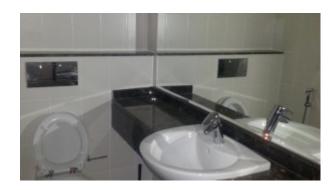

#### Unit's Features

- Duplex Apartment An apartment having rooms on two floors that are connected by a staircase
- Located close to Marina Metro Station
- BUA 1,970 square feet
- 2 en-suite bedrooms
- Maids Room with attached bathroom
- 2 Kitchens one downstairs and other upstairs with elegant cabinetry and granite
- Balcony
- Built-in wardrobes
- Large store room
- · Allocated parking for two vehicles
- Light fittings
- Ceramic tiles