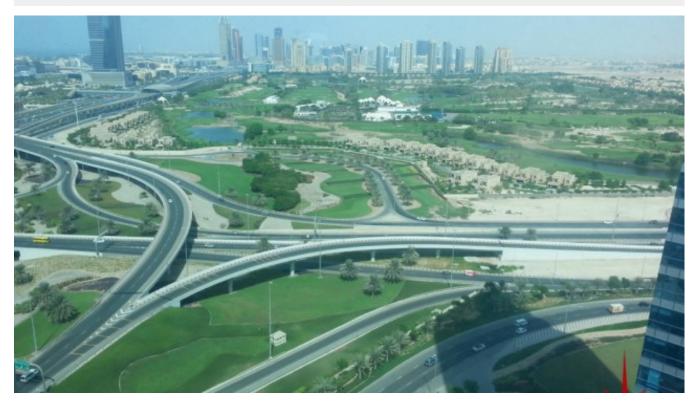

### Duplex Apartment 2 En-suite Bedrooms on a Higher Floor with Spectacular Views of Golf Course, Emirates Hills & Sheikh Zayed Road

JLT is surrounded by four calming artificial lakes, landscaped gardens and meandering waterways, spread over two hundred hectares of land. Conveniently located along main Sheikh Zayed Road, JLT is easily assessable by virtue of two Metro stations – Dubai Marina and JLT. Jumeirah Lake Towers is a large development consisting of seventy nine towers with both residential and commercial projects

| Bedrooms       | 2                                       |
|----------------|-----------------------------------------|
| Bathrooms      | 3                                       |
| Plot Size      | 1970 sq ft                              |
| Parking        | 2                                       |
| Available From | 07-10-13                                |
| Ensuite        | 2                                       |
| Half Bath      | 1                                       |
| Maid Room      | 1                                       |
| Maids Bath     | 1                                       |
| Posting Date   | 07/10/2013                              |
| Store          | 1                                       |
| View           | Golf Course/Emirates Hills/Sheikh Zayed |