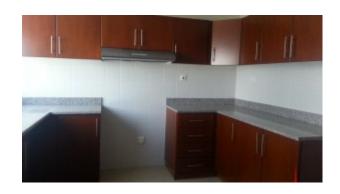

#### Unit's Features

- Duplex Apartment An apartment having rooms on two floors that are connected by a staircase
- Located close to Marina Metro Station
- BUA 1,970 square feet
- 2 en-suite bedrooms
- 2 Kitchens one downstairs and other upstairs with elegant cabinetry and granite
- Maids Room with attached bathroom
- Balcony
- Built-in wardrobes
- Large store room
- Allocated parking for two vehicles
- Light fittings
- Ceramic tiles

## **Property Gallery**