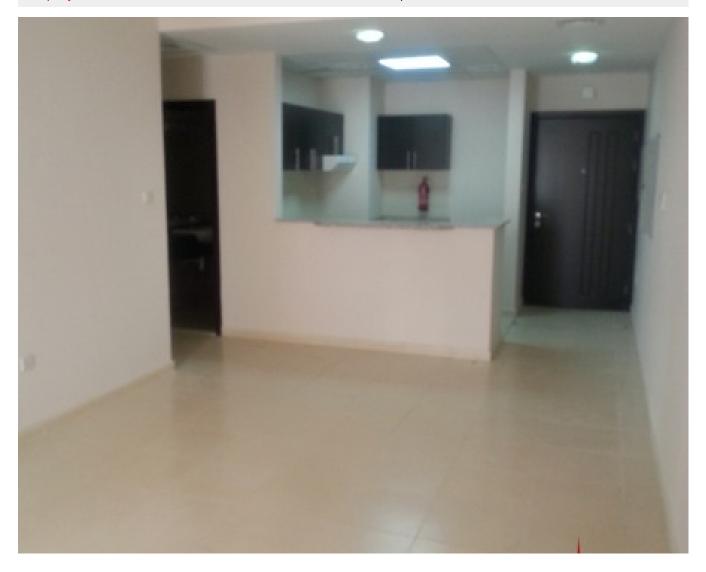

#### Unit features:

- Built-in kitchenette
- 1 en-suite bathroom
- 1 guest bathroom
- Built-in wardrobe
- Balcony
- Laundry room
- Ceramic tiles
- 1 allocated parking space in the basement

### **Property Gallery**