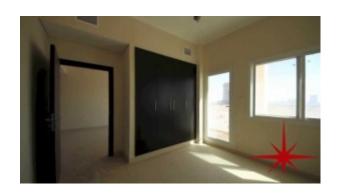

#### Unit features:

- 1 bathroom
- Built-in-kitchenette
- Built-in wardrobe
- Ceramic tiles
- Laundry room