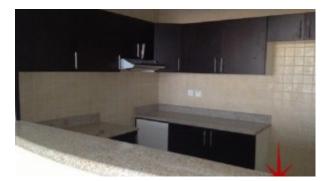

#### Unit features:

- 1 bathroom
- Built-in-kitchenette
- Built-in wardrobe
- Ceramic tiles
- Laundry room