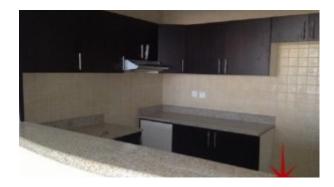

#### Unit features:

- 1 bathroom
- Built-in-kitchenette

- Built-in wardrobe
- Ceramic tiles
- Laundry room

## **Property Gallery**