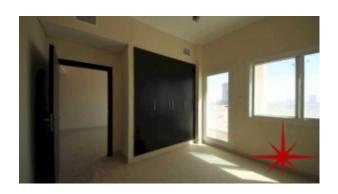

#### Unit features:

- 1 bathroom
- Built-in-kitchenette

- Built-in wardrobe
- Ceramic tiles
- Laundry room