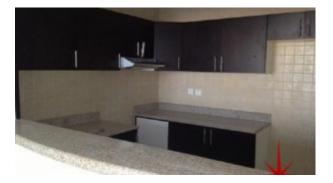

- 1 guest bathroom
- 1 powder room
- Balcony
- Built-in-kitchenette
- Built-in wardrobe
- Ceramic tiles
- Laundry room

Community features:

- 24/7 Security
- Central A/C
- Children's play area outside
- Firefighting system
- Maintenance
- Pets allowed
- Prayers services
- Visitors parking