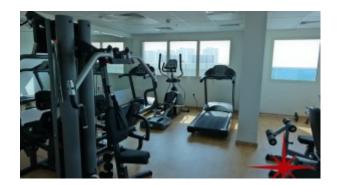

Dubai Sports City located in Dubailand and is five minutes' drive to Sheikh Zayed Road, twenty minutes' drive to the heart of city and airport, fifteen minutes' drive to the beach and five minutes' drive to the Auto-dome (racetrack for motor sport) Facilities and Amenities. Rooftop facilities like health club, swimming pool, steam and sauna room. Fully equipped gymnasium. Recreation facilities like table tennis, multi-purpose outdoor stadium, cricket stadium, indoor stadium. Other amenities include world-class medical facilities, hotels, country club, mall, hotels etc.

## **Community Features:**

- 24/7 Security
- Central A/C
- Common washroom
- · Children's play area outside
- Firefighting system
- Fitness club
- Maintenance
- Pets allowed
- Swimming pool
- Tennis court
- Visitors parking