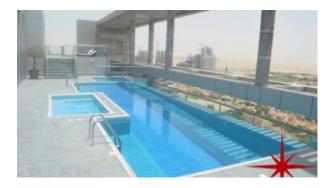

Dubai Sports City located in Dubailand and is five minutes' drive to Sheikh Zayed Road, twenty minutes' drive to the heart of city and airport, fifteen minutes' drive to the beach and five minutes' drive to the Auto-dome (racetrack for motor sport) Facilities and Amenities. Rooftop facilities like health club, swimming pool, steam and sauna room. Fully equipped gymnasium. Recreation facilities like table tennis, multi-purpose outdoor stadium, cricket stadium, indoor stadium. Other amenities include world-class medical facilities, hotels, country club, mall, hotels etc.

## **Property Gallery**