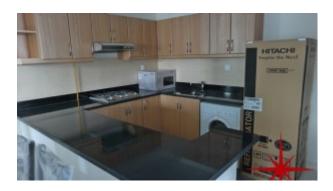

Unit Features:

- BUA 1500 Sq Ft
- Balcony
- Built-in Wardrobes
- Ceramic tiles
- 1 allocated parking space in the basement
- Light fittings
- Kitchen with beautiful cabinetry and
- o Dishwasher
- o Fridge/freezer
- o Microwave
- o Stove/oven
- o Washing machine