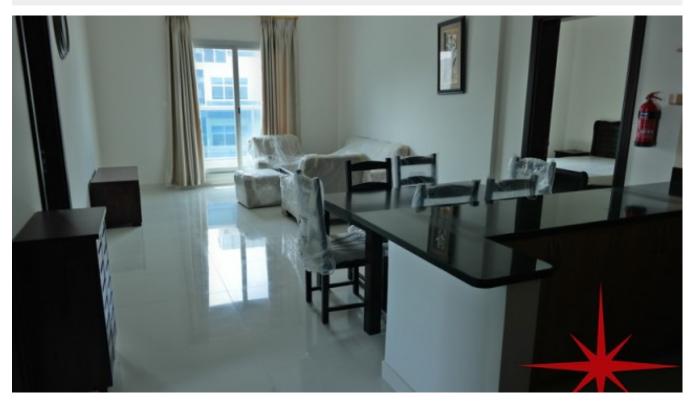

This prime development in Dubai sports city has easy layouts with plenty of sunshine. The apartments are well-planned, each unit has a wide balcony, and this cost includes furnishing along with white goods.

Unit Features:

- BUA 1500 Sq Ft
- Balcony
- Built-in Wardrobes
- Ceramic tiles
- 1 allocated parking space in the basement
- Light fittings
- Kitchen with beautiful cabinetry and
- o Dishwasher
- o Fridge/freezer
- o Microwave
- o Stove/oven
- o Washing machine

## **Property Gallery**