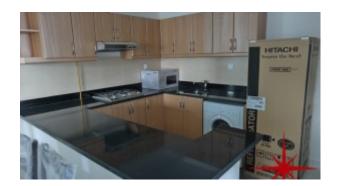

#### **Unit Features:**

- BUA 1900Sq Ft
- Balcony
- Built-in Wardrobes
- Ceramic tiles
- 1 allocated parking space in the basement
- Light fittings
- · Kitchen with beautiful cabinetry and
  - Dishwasher
  - Fridge/freezer
  - Microwave
  - Stove/oven
  - Washing machine