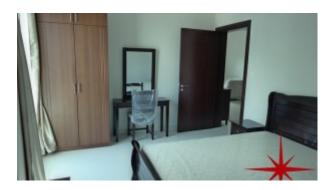

#### **Unit Features:**

- BUA 1900Sq Ft
- Balcony
- Built-in Wardrobes
- Ceramic tiles
- 1 allocated parking space in the basement
- Light fittings
- · Kitchen with beautiful cabinetry and
  - Dishwasher
  - Fridge/freezer
  - Microwave
  - Stove/oven
  - Washing machine