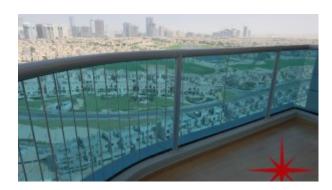

This prime development in Dubai sports city has easy layouts with plenty of sunshine. The apartments are well-planned, each unit has a wide balcony, and this cost includes furnishing along with white goods.

#### **Unit Features:**

- BUA 1900Sq Ft
- Balcony
- Built-in Wardrobes
- Ceramic tiles
- 1 allocated parking space in the basement
- Light fittings
- · Kitchen with beautiful cabinetry and
  - Dishwasher
  - Fridge/freezer
  - Microwave
  - Stove/oven
  - Washing machine