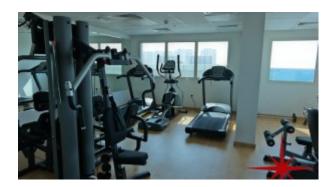

Dubai Sports City located in Dubailand and is five minutes' drive to Sheikh Zayed Road, twenty minutes' drive to the heart of city and airport, fifteen minutes' drive to the beach and five minutes' drive to the Auto-dome (racetrack for motor sport) Facilities and Amenities. Rooftop facilities like health club, swimming pool, steam and sauna room. Fully equipped gymnasium. Recreation facilities like table tennis, multi-purpose outdoor stadium, cricket stadium, indoor stadium. Other amenities include world-class medical facilities, hotels, country club, mall, hotels etc.

#### **Community Features:**

- 24/7 Security
- Central A/C
- Common washroom
- Children's play area outside
- Firefighting system
- Fitness club
- Maintenance
- Pets allowed
- Swimming pool
- Tennis court
- · Visitors parking