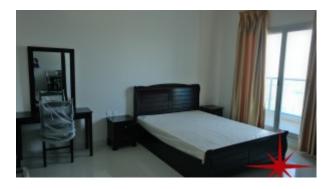

#### **Unit Features:**

- BUA 1900Sq Ft
- Balcony
- Built-in Wardrobes
- Ceramic tiles
- 1 allocated parking space in the basement
- Light fittings
- · Kitchen with beautiful cabinetry and
  - Dishwasher
  - Fridge/freezer
  - Microwave
  - Stove/oven
  - Washing machine