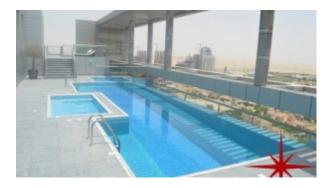

Dubai Sports City located in Dubailand and is five minutes' drive to Sheikh Zayed Road, twenty minutes' drive to the heart of city and airport, fifteen minutes' drive to the beach and five minutes' drive to the Auto-dome (racetrack for motor sport) Facilities and Amenities. Rooftop facilities like health club, swimming pool, steam and sauna room. Fully equipped gymnasium. Recreation facilities like table tennis, multi-purpose outdoor stadium, cricket stadium, indoor stadium. Other amenities include world-class medical facilities, hotels, country club, mall, hotels etc.

#### **Community Features:**

- 24/7 Security
- Central A/C
- Common washroom
- Children's play area outside
- Firefighting system
- Fitness club
- Maintenance
- Pets allowed
- Swimming pool
- Tennis court
- · Visitors parking