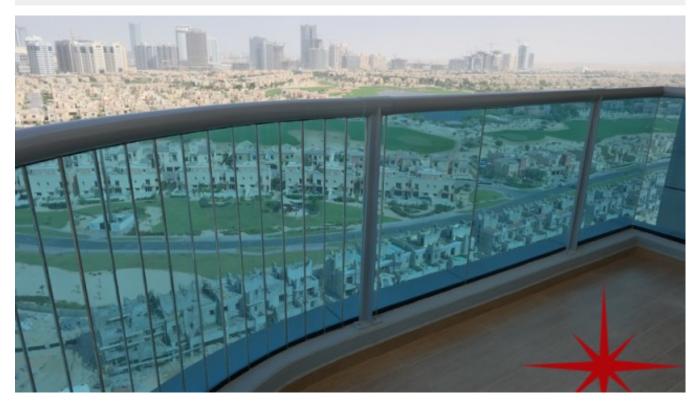

This prime development in Dubai sports city has easy layouts with plenty of sunshine. The apartments are well-planned, each unit has a wide balcony, and this cost includes furnishing along with white goods.

#### **Unit Features:**

- BUA 1900Sq Ft
- Balcony
- Built-in Wardrobes
- Ceramic tiles
- 1 allocated parking space in the basement
- Light fittings
- · Kitchen with beautiful cabinetry and
  - Dishwasher
  - Fridge/freezer
  - Microwave
  - Stove/oven
  - Washing machine