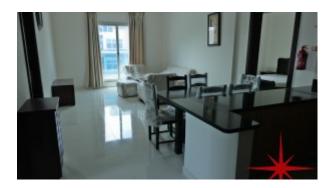

This prime development in Dubai sports city has easy layouts with plenty of sunshine. The apartments are well-planned, each unit has a wide balcony, and this cost includes furnishing along with white goods.

#### **Unit Features:**

- BUA 1900Sq Ft
- Balcony
- Built-in Wardrobes
- Ceramic tiles
- 1 allocated parking space in the basement
- Light fittings
- · Kitchen with beautiful cabinetry and
  - Dishwasher
  - Fridge/freezer
  - Microwave
  - Stove/oven
  - Washing machine