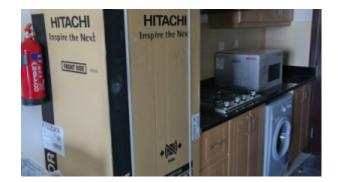

Unit Features:

- BUA 575 Sq Ft
- Balcony
- Built-in Wardrobes
- Ceramic tiles
- 1 allocated parking space in the basement
- Light fittings
- Kitchen with beautiful cabinetry and
- o Dishwasher
- o Fridge/freezer
- o Microwave
- o Stove/oven
- o Washing machine