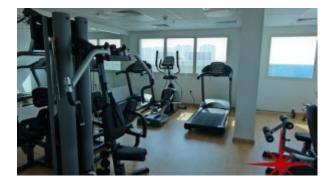

tion of 80% total construction as per project ths (51,400)

completion After 38 Months (51,400)

Dubai Sports City located in Dubailand and is five minutes' drive to Sheikh Zayed Road, twenty minutes' drive to the heart of city and airport, fifteen minutes' drive to the beach and five minutes' drive to the Auto-dome (racetrack for motor sport) Facilities and Amenities. Rooftop facilities like health club, swimming pool, steam and sauna room. Fully equipped gymnasium. Recreation facilities like table tennis, multi-purpose outdoor stadium, cricket stadium, indoor stadium. Other amenities include world-class medical facilities, hotels, country club, mall, hotels etc.

## **Property Gallery**