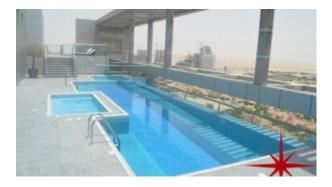

tion of 80% total construction as per project ths (51,400)

completion After 38 Months (51,400)

Dubai Sports City located in Dubailand and is five minutes' drive to Sheikh Zayed Road, twenty minutes' drive to the heart of city and airport, fifteen minutes' drive to the beach and five minutes' drive to the Auto-dome (racetrack for motor sport) Facilities and Amenities. Rooftop facilities like health club, swimming pool, steam and sauna room. Fully equipped gymnasium. Recreation facilities like table tennis, multi-purpose outdoor stadium, cricket stadium, indoor stadium. Other amenities include world-class medical facilities, hotels, country club, mall, hotels etc.

## **Community Features:**

- 24/7 Security
- Central A/C
- Common washroom
- · Children's play area outside
- Firefighting system
- Fitness club
- Maintenance
- · Pets allowed
- Swimming pool
- Tennis court
- Visitors parking