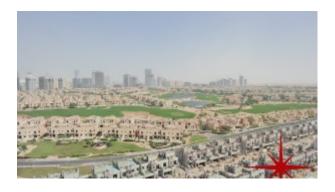

tion of 80% total construction as per project ths (51,400)

completion After 38 Months (51,400)

Dubai Sports City located in Dubailand and is five minutes' drive to Sheikh Zayed Road, twenty minutes' drive to the heart of city and airport, fifteen minutes' drive to the beach and five minutes' drive to the Auto-dome (racetrack for motor sport) Facilities and Amenities. Rooftop facilities like health club, swimming pool, steam and sauna room. Fully equipped gymnasium. Recreation facilities like table tennis, multi-purpose outdoor stadium, cricket stadium, indoor stadium. Other amenities include world-class medical facilities, hotels, country club, mall, hotels etc.