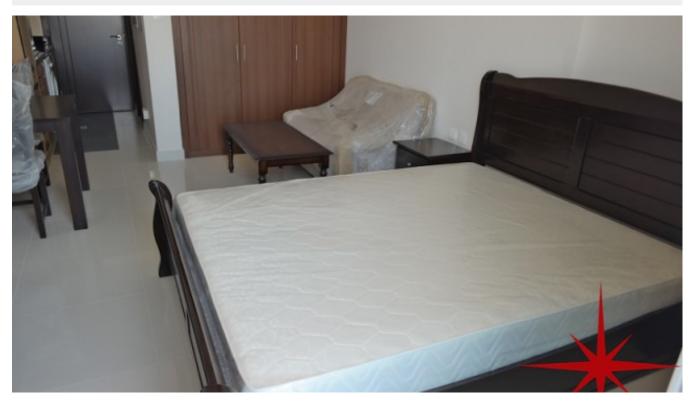

This prime development in Dubai sports city has easy layouts with plenty of sunshine. The apartments are well-planned, each unit has a wide balcony, and this cost includes furnishing along with white goods.

Unit Features:

- BUA 575 Sq Ft
- Balcony
- Built-in Wardrobes
- Ceramic tiles
- 1 allocated parking space in the basement
- Light fittings
- Kitchen with beautiful cabinetry and
- o Dishwasher
- o Fridge/freezer
- o Microwave
- o Stove/oven
- o Washing machine