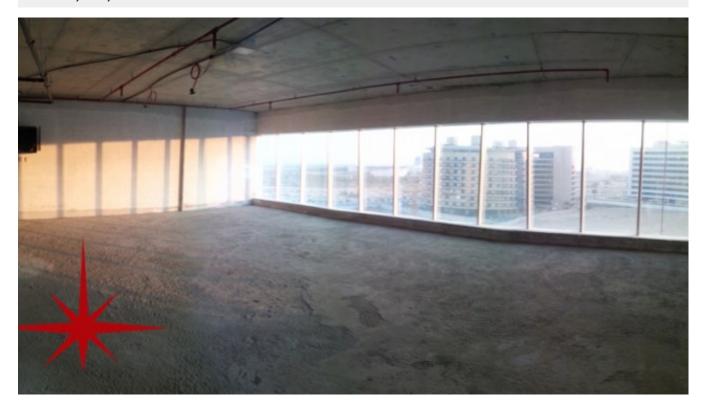

# Dubai Silicon Oasis, Shell and Core Offices with Fitted Kitchenette and Washroom

AED 4,274,375 - ID: I-S-C-DSO-OF-0815-01 - Dubai Silicon Oasis Dubai Silicon Oasis - Full Floor Office

| Plot Size      | 6839 sq ft          |
|----------------|---------------------|
| Living Area    | 6839 sq ft          |
| Parking        | 7                   |
| Available From | 3-Sep-2015          |
| Price/Area     | 625 sq ft           |
| Posting Date   | 03/09/2015          |
| View           | Community/Panoramic |

BUA 6,839Sq Ft in total 7 shell and core Office units, each unit has a private washroom, fitted kitchenette. Ideal for Business Centre!

For detailed virtual tours of properties in Dubai, visit www.capellaproperties.ae

#### Unit features:

- BUA 6,839Sq Ft
- Built-in kitchenette in each office unit Total 7
- 1 washroom in each office unit Total 7
- 7 dedicated parking space in the basement