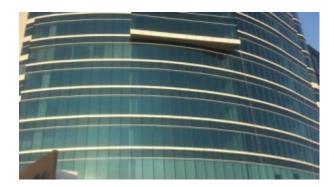

# Dubai Silicon Oasis, Shell and Core Offices with Fitted Kitchenette and Washroom

AED 4,274,375 - ID: I-S-C-DSO-OF-0815-01 - Dubai Silicon Oasis Dubai Silicon Oasis - Full Floor Office

| Plot Size      | 6839 sq ft          |
|----------------|---------------------|
| Living Area    | 6839 sq ft          |
| Parking        | 7                   |
| Available From | 3-Sep-2015          |
| Price/Area     | 625 sq ft           |
| Posting Date   | 03/09/2015          |
| View           | Community/Panoramic |

BUA 6,839Sq Ft in total 7 shell and core Office units, each unit has a private washroom, fitted kitchenette. Ideal for Business Centre!

For detailed virtual tours of properties in Dubai, visit www.capellaproperties.ae