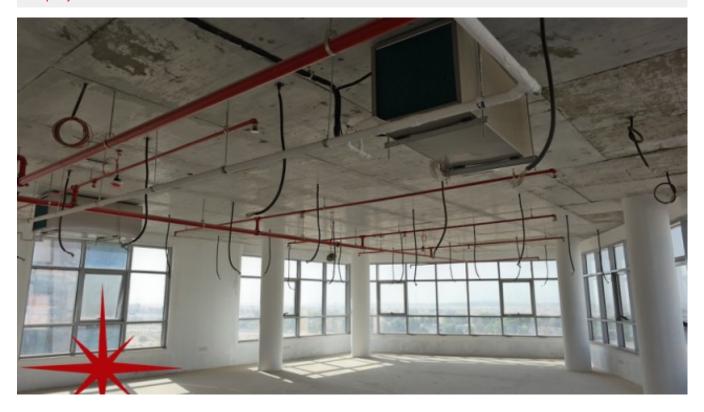

### Unit features:

- 1 parking space
- BUA 893 sq feet
- Property management
- Shared toilet
- Shared pantry

#### **Community features:**

- 24/7 Security
- Central A/C
- Firefighting system
- Maintenance
- Visitors parking

Please call us for exclusive viewing 056-2054400/04-3518133
Permit No. 4742