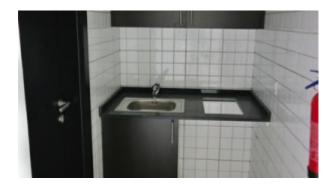

BUA 956Sq Ft, Partially Fitted Office that has a private washroom, fitted kitchenette and complete flooring already in place. The option to either paint the ceiling or install false ceiling has been left open, to modify the office space as per the specific requirement of the customers

## Unit features:

- BUA 956Sq Ft
- Built-in kitchenette
- Ceramic tiles
- 1 washroom
- 1 dedicated parking space in the basement

Community features:

- 24/7 Security
- Central A/C
- Coffee shop
- Common washroom
- Firefighting system
- Fitness club
- Licensed restaurant
- Maintenance
- Prayers services
- Visitors parking