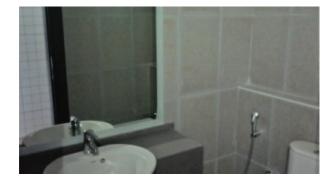

BUA 956Sq Ft, Partially Fitted Office that has a private washroom, fitted kitchenette and complete flooring already in place. The option to either paint the ceiling or install false ceiling has been left open, to modify the office space as per the specific requirement of the customers

## Unit features:

- BUA 956Sq Ft
- Built-in kitchenette
- Ceramic tiles
- 1 washroom
- 1 dedicated parking space in the basement

Community features:

- 24/7 Security
- Central A/C
- Coffee shop
- Common washroom
- Firefighting system
- Fitness club
- Licensed restaurant
- Maintenance
- Prayers services
- Visitors parking