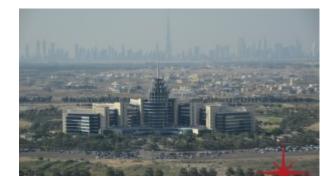

## **Dubai Silicon Oasis, Partially Fitted Offices, Exclusive Commercial Project with Great Views**

Property is sold - ID: I/S/C/DSO/OF/0614/08 - Dubai Silicon Oasis Dubai Silicon Oasis - Office

| Bathrooms      | 1                               |
|----------------|---------------------------------|
| Living Area    | 956 sq ft                       |
| Parking        | 1                               |
| Available From | 22-Oct-14                       |
| Price/Area     | 810 sq ft                       |
| Posting Date   | 22/10/2014                      |
| View           | Desert/Downtown in the distance |