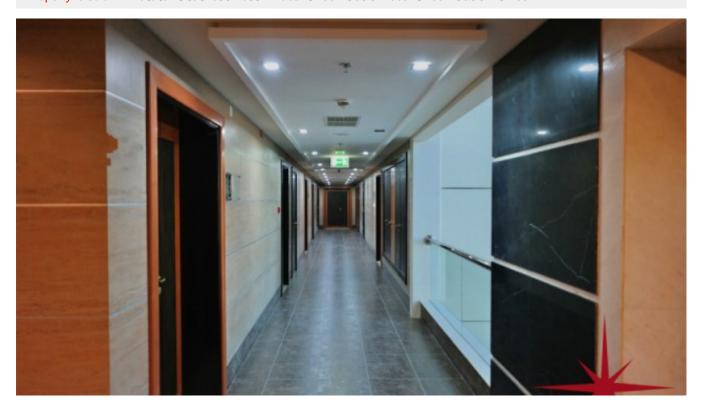

BUA 956Sq Ft, Partially Fitted Office that has a private washroom, fitted kitchenette and complete flooring already in place. The option to either paint the ceiling or install false ceiling has been left open, to modify the office space as per the specific requirement of the customers

## Unit features:

- BUA 956Sq Ft
- Built-in kitchenette
- Ceramic tiles
- 1 washroom
- 1 dedicated parking space in the basement

Community features:

- 24/7 Security
- Central A/C
- Coffee shop
- Common washroom
- Firefighting system
- Fitness club
- Licensed restaurant
- Maintenance
- Prayers services
- Visitors parking