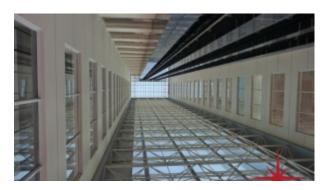

## **Dubai Silicon Oasis, Partially Fitted Offices, Exclusive Commercial Project with Great Views**

Property is sold - ID: I/S/C/DSO/OF/0614/08 - Dubai Silicon Oasis Dubai Silicon Oasis - Office

| Bathrooms      | 1                               |
|----------------|---------------------------------|
| Living Area    | 956 sq ft                       |
| Parking        | 1                               |
| Available From | 22-Oct-14                       |
| Price/Area     | 810 sq ft                       |
| Posting Date   | 22/10/2014                      |
| View           | Desert/Downtown in the distance |

BUA 956Sq Ft, Partially Fitted Office that has a private washroom, fitted kitchenette and complete flooring already in place. The option to either paint the ceiling or install false ceiling has been left open, to modify the office space as per the specific requirement of the customers