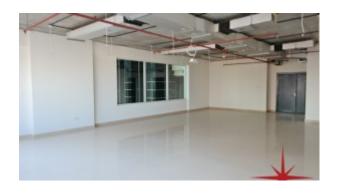

BUA 956Sq Ft, Partially Fitted Office that has a private washroom, fitted kitchenette and complete flooring already in place. The option to either paint the ceiling or install false ceiling has been left open, to modify the office space as per the specific requirement of the customers

## Unit features:

- BUA 956Sq Ft
- Built-in kitchenette
- Ceramic tiles
- 1 washroom
- 1 dedicated parking space in the basement

Community features:

- 24/7 Security
- Central A/C
- Coffee shop
- Common washroom
- Firefighting system
- Fitness club
- Licensed restaurant
- Maintenance
- Prayers services
- Visitors parking