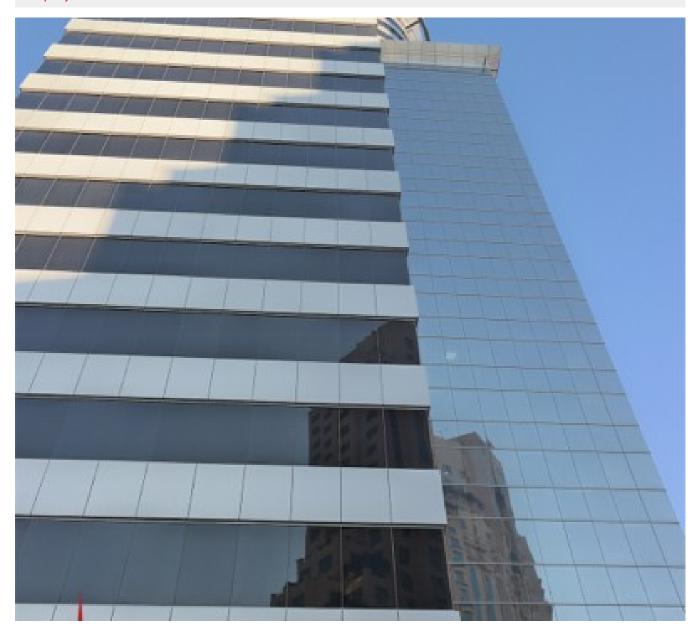

# **Dubai Silicon Oasis, Partially Fitted Offices, Exclusive Commercial Project with Great Views**

Property is sold - ID: I/S/C/DSO/OF/0614/15 - Dubai Silicon Oasis Dubai Silicon Oasis - Office

| Bathrooms      | 1          |
|----------------|------------|
| Living Area    | 1201 sq ft |
| Parking        | 1          |
| Available From | 22-Oct-14  |
| Price/Area     | 810 sq ft  |
| Posting Date   | 22/10/2014 |
| View           | Desert     |

BUA 1,201Sq Ft, Partially Fitted Office that has a private washroom, fitted kitchenette and complete flooring already in place. The option to either paint the ceiling or install false ceiling has been left open, to modify the office space as per the specific requirement of the customers

#### Unit features:

- BUA 1,201Sq Ft
- Built-in kitchenette
- Ceramic tiles
- 1 washroom
- 1 dedicated parking space in the basement