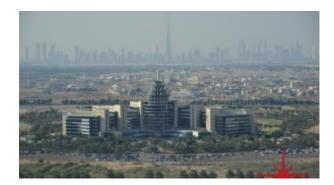

# **Dubai Silicon Oasis, Partially Fitted Offices, Exclusive Commercial Project with Great Views**

Property is sold - ID: I/S/C/DSO/OF/0614/15 - Dubai Silicon Oasis Dubai Silicon Oasis - Office

| Bathrooms      | 1          |
|----------------|------------|
| Living Area    | 1201 sq ft |
| Parking        | 1          |
| Available From | 22-Oct-14  |
| Price/Area     | 810 sq ft  |
| Posting Date   | 22/10/2014 |
| View           | Desert     |

Dubai Silicon Oasis is open to companies with DED license provided they obtain permission to operate business at the expense of an annual fees

This is a great opportunity to own an office space in a prime location of Dubai Silicon Oasis