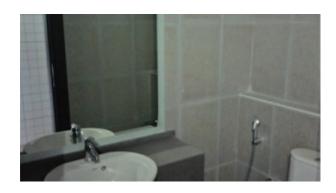

BUA 1,201Sq Ft, Partially Fitted Office that has a private washroom, fitted kitchenette and complete flooring already in place. The option to either paint the ceiling or install false ceiling has been left open, to modify the office space as per the specific requirement of the customers

#### Unit features:

- BUA 1,201Sq Ft
- Built-in kitchenette
- Ceramic tiles
- 1 washroom
- 1 dedicated parking space in the basement