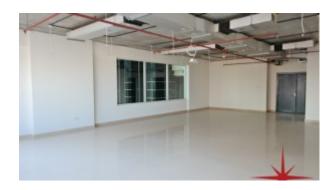

BUA 1,201Sq Ft, Partially Fitted Office that has a private washroom, fitted kitchenette and complete flooring already in place. The option to either paint the ceiling or install false ceiling has been left open, to modify the office space as per the specific requirement of the customers