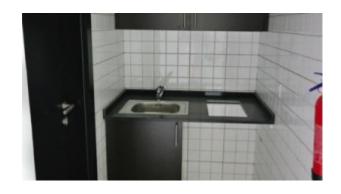

BUA 1,201Sq Ft, Partially Fitted Office that has a private washroom, fitted kitchenette and complete flooring already in place. The option to either paint the ceiling or install false ceiling has been left open, to modify the office space as per the specific requirement of the customers

#### Unit features:

- BUA 1,201Sq Ft
- Built-in kitchenette
- Ceramic tiles
- 1 washroom
- 1 dedicated parking space in the basement