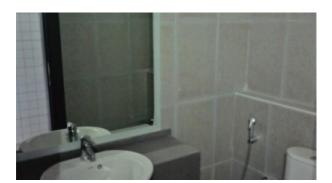

BUA 1,200Sq Ft, Partially Fitted Office that has a private washroom, fitted kitchenette and complete flooring already in place. The option to either paint the ceiling or install false ceiling has been left open, to modify the office space as per the specific requirement of the customers

Unit features:

- BUA 1,200Sq Ft
- Built-in kitchenette
- Ceramic tiles
- 1 washroom
- 1 dedicated parking space in the basement

Community features:

- 24/7 Security
- Central A/C
- Coffee shop
- Common washroom
- Firefighting system
- Fitness club
- Licensed restaurant
- Maintenance
- Prayers services
- Visitors parking