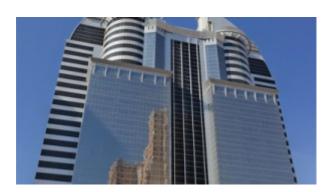

## Dubai Silicon Oasis, Partially Fitted Offices, Exclusive Commercial Project with Great Views

Property is sold - ID: I/S/C/DSO/OF/0614/09 - Dubai Silicon Oasis Dubai Silicon Oasis - Office

| Bathrooms      | 1                               |
|----------------|---------------------------------|
| Living Area    | 1200 sq ft                      |
| Parking        | 1                               |
| Available From | 22-Oct-14                       |
| Price/Area     | 810 sq ft                       |
| Posting Date   | 22/10/2014                      |
| View           | Desert/Downtown in the distance |

BUA 1,200Sq Ft, Partially Fitted Office that has a private washroom, fitted kitchenette and complete flooring already in place. The option to either paint the ceiling or install false ceiling has been left open, to modify the office space as per the specific requirement of the customers