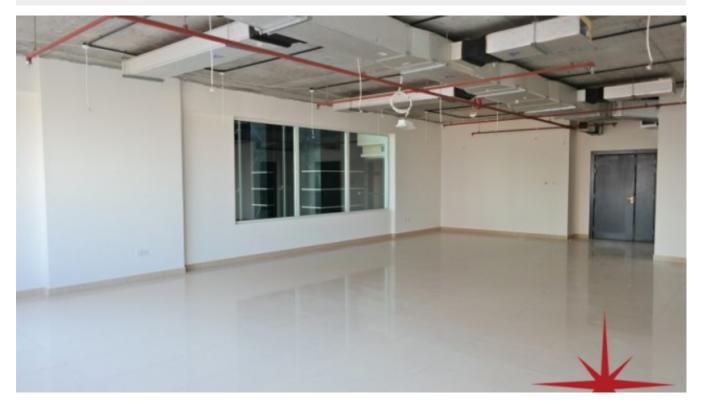

BUA 1,200Sq Ft, Partially Fitted Office that has a private washroom, fitted kitchenette and complete flooring already in place. The option to either paint the ceiling or install false ceiling has been left open, to modify the office space as per the specific requirement of the customers

Unit features:

- BUA 1,200Sq Ft
- Built-in kitchenette
- Ceramic tiles
- 1 washroom
- 1 dedicated parking space in the basement

Community features:

- 24/7 Security
- Central A/C
- Coffee shop
- Common washroom
- Firefighting system
- Fitness club
- Licensed restaurant
- Maintenance
- Prayers services
- Visitors parking