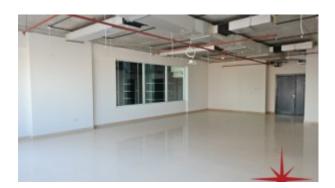

BUA 1,200Sq Ft, Partially Fitted Office that has a private washroom, fitted kitchenette and complete flooring already in place. The option to either paint the ceiling or install false ceiling has been left open, to modify the office space as per the specific requirement of the customers

Unit features:

- BUA 1,200Sq Ft
- Built-in kitchenette
- Ceramic tiles
- 1 washroom
- 1 dedicated parking space in the basement

Community features:

- 24/7 Security
- Central A/C
- Coffee shop
- Common washroom
- Firefighting system
- Fitness club
- Licensed restaurant
- Maintenance
- Prayers services
- Visitors parking