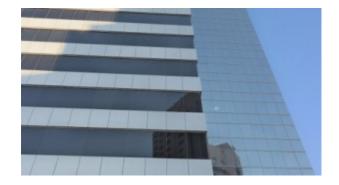

## Dubai Silicon Oasis, Partially Fitted Offices, Exclusive Commercial Project with Great Views

Property is sold - ID: I/S/C/DSO/OF/0614/09 - Dubai Silicon Oasis Dubai Silicon Oasis - Office

| Bathrooms      | 1                               |
|----------------|---------------------------------|
| Living Area    | 1200 sq ft                      |
| Parking        | 1                               |
| Available From | 22-Oct-14                       |
| Price/Area     | 810 sq ft                       |
| Posting Date   | 22/10/2014                      |
| View           | Desert/Downtown in the distance |

BUA 1,200Sq Ft, Partially Fitted Office that has a private washroom, fitted kitchenette and complete flooring already in place. The option to either paint the ceiling or install false ceiling has been left open, to modify the office space as per the specific requirement of the customers