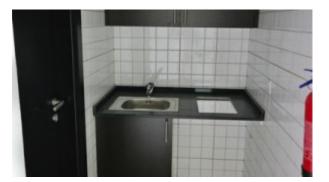

BUA 1,200Sq Ft, Partially Fitted Office that has a private washroom, fitted kitchenette and complete flooring already in place. The option to either paint the ceiling or install false ceiling has been left open, to modify the office space as per the specific requirement of the customers

Unit features:

- BUA 1,200Sq Ft
- Built-in kitchenette
- Ceramic tiles
- 1 washroom
- 1 dedicated parking space in the basement

Community features:

- 24/7 Security
- Central A/C
- Coffee shop
- Common washroom
- Firefighting system
- Fitness club
- Licensed restaurant
- Maintenance
- Prayers services
- Visitors parking