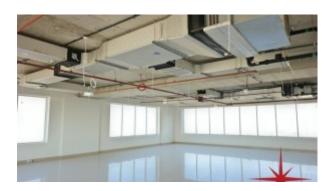

BUA 1,445Sq Ft, Partially Fitted Office that has a private washroom, fitted kitchenette and complete flooring already in place. The option to either paint the ceiling or install false ceiling has been left open, to modify the office space as per the specific requirement of the customers

## Unit features:

- BUA 1,445Sq Ft
- Built-in kitchenette
- Ceramic tiles
- 1 washroom
- 1 dedicated parking space in the basement

Community features:

- 24/7 Security
- Central A/C
- Coffee shop
- Common washroom
- Firefighting system
- Fitness club
- Licensed restaurant
- Maintenance
- Prayers services
- Visitors parking