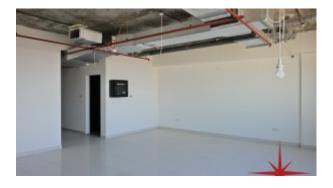

BUA 1,445Sq Ft, Partially Fitted Office that has a private washroom, fitted kitchenette and complete flooring already in place. The option to either paint the ceiling or install false ceiling has been left open, to modify the office space as per the specific requirement of the customers

## Unit features:

- BUA 1,445Sq Ft
- Built-in kitchenette
- Ceramic tiles
- 1 washroom
- 1 dedicated parking space in the basement

Community features:

- 24/7 Security
- Central A/C
- Coffee shop
- Common washroom
- Firefighting system
- Fitness club
- Licensed restaurant
- Maintenance
- Prayers services
- Visitors parking