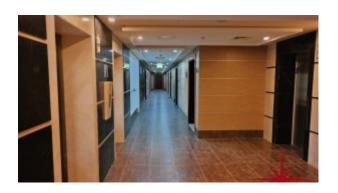

## **Property Gallery**

BUA 1,445Sq Ft, Partially Fitted Office that has a private washroom, fitted kitchenette and complete flooring already in place. The option to either paint the ceiling or install false ceiling has been left open, to modify the office space as per the specific requirement of the customers

## Unit features:

- BUA 1,445Sq Ft
- Built-in kitchenette
- Ceramic tiles
- 1 washroom
- 1 dedicated parking space in the basement

Community features:

- 24/7 Security
- Central A/C
- Coffee shop
- Common washroom
- Firefighting system
- Fitness club
- Licensed restaurant
- Maintenance
- Prayers services
- Visitors parking