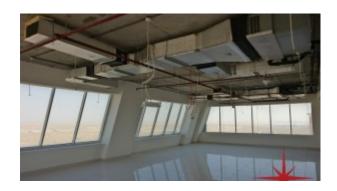

BUA 1,445Sq Ft, Partially Fitted Office that has a private washroom, fitted kitchenette and complete flooring already in place. The option to either paint the ceiling or install false ceiling has been left open, to modify the office space as per the specific requirement of the customers

## Unit features:

- BUA 1,445Sq Ft
- Built-in kitchenette
- Ceramic tiles
- 1 washroom
- 1 dedicated parking space in the basement

Community features:

- 24/7 Security
- Central A/C
- Coffee shop
- Common washroom
- Firefighting system
- Fitness club
- Licensed restaurant
- Maintenance
- Prayers services
- Visitors parking