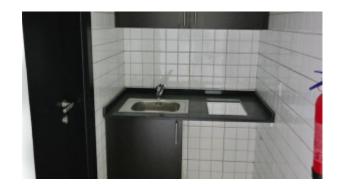

BUA 1,445Sq Ft, Partially Fitted Office that has a private washroom, fitted kitchenette and complete flooring already in place. The option to either paint the ceiling or install false ceiling has been left open, to modify the office space as per the specific requirement of the customers

## Unit features:

- BUA 1,445Sq Ft
- Built-in kitchenette
- Ceramic tiles
- 1 washroom
- 1 dedicated parking space in the basement

Community features:

- 24/7 Security
- Central A/C
- Coffee shop
- Common washroom
- Firefighting system
- Fitness club
- Licensed restaurant
- Maintenance
- Prayers services
- Visitors parking