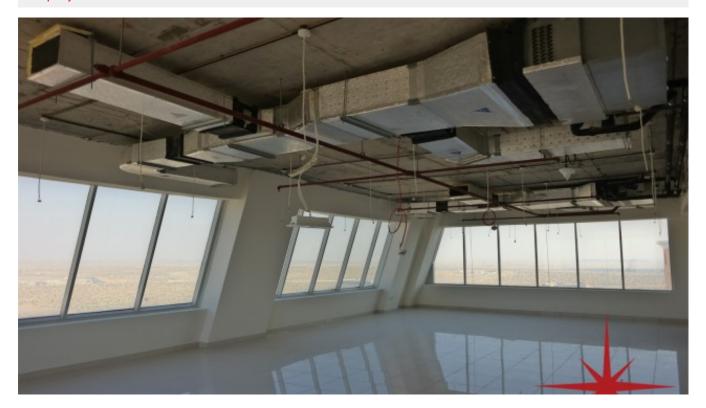

BUA 1,445Sq Ft, Partially Fitted Office that has a private washroom, fitted kitchenette and complete flooring already in place. The option to either paint the ceiling or install false ceiling has been left open, to modify the office space as per the specific requirement of the customers

## Unit features:

- BUA 1,445Sq Ft
- Built-in kitchenette
- Ceramic tiles
- 1 washroom
- 1 dedicated parking space in the basement

Community features:

- 24/7 Security
- Central A/C
- Coffee shop
- Common washroom
- Firefighting system
- Fitness club
- Licensed restaurant
- Maintenance
- Prayers services
- Visitors parking