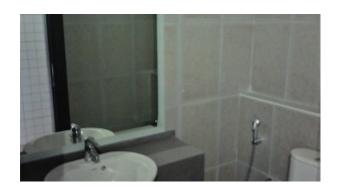

BUA 1,445Sq Ft, Partially Fitted Office that has a private washroom, fitted kitchenette and complete flooring already in place. The option to either paint the ceiling or install false ceiling has been left open, to modify the office space as per the specific requirement of the customers

## Unit features:

- BUA 1,445Sq Ft
- Built-in kitchenette
- Ceramic tiles
- 1 washroom
- 1 dedicated parking space in the basement

Community features:

- 24/7 Security
- Central A/C
- Coffee shop
- Common washroom
- Firefighting system
- Fitness club
- Licensed restaurant
- Maintenance
- Prayers services
- Visitors parking