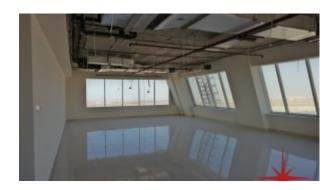

BUA 1,445Sq Ft, Partially Fitted Office that has a private washroom, fitted kitchenette and complete flooring already in place. The option to either paint the ceiling or install false ceiling has been left open, to modify the office space as per the specific requirement of the customers

## Unit features:

- BUA 1,445Sq Ft
- Built-in kitchenette
- Ceramic tiles
- 1 washroom
- 1 dedicated parking space in the basement

Community features:

- 24/7 Security
- Central A/C
- Coffee shop
- Common washroom
- Firefighting system
- Fitness club
- Licensed restaurant
- Maintenance
- Prayers services
- Visitors parking