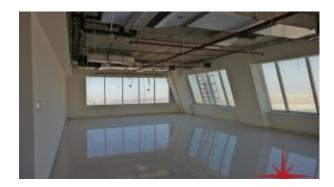

BUA 1,200Sq Ft , Partially Fitted Office that has a private washroom, fitted kitchenette and complete flooring already in place. The option to either paint the ceiling or install false ceiling has been left open, to modify the office space as per the specific requirement of the customers

## Unit features:

- BUA 1,200Sq Ft
- Built-in kitchenette
- Ceramic tiles
- 1 washroom
- 1 dedicated parking space in the basement

Community features:

- 24/7 Security
- Central A/C
- Coffee shop
- Common washroom
- Firefighting system
- Fitness club
- Licensed restaurant
- Maintenance
- Prayers services
- Visitors parking