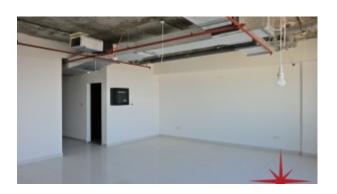

BUA 1,200Sq Ft , Partially Fitted Office that has a private washroom, fitted kitchenette and complete flooring already in place. The option to either paint the ceiling or install false ceiling has been left open, to modify the office space as per the specific requirement of the customers

## Unit features:

- BUA 1,200Sq Ft
- Built-in kitchenette
- Ceramic tiles
- 1 washroom
- 1 dedicated parking space in the basement

Community features:

- 24/7 Security
- Central A/C
- Coffee shop
- Common washroom
- Firefighting system
- Fitness club
- Licensed restaurant
- Maintenance
- Prayers services
- Visitors parking