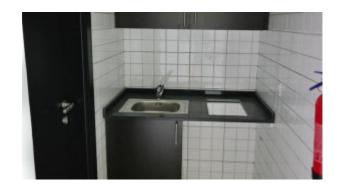

BUA 1,200Sq Ft , Partially Fitted Office that has a private washroom, fitted kitchenette and complete flooring already in place. The option to either paint the ceiling or install false ceiling has been left open, to modify the office space as per the specific requirement of the customers

## Unit features:

- BUA 1,200Sq Ft
- Built-in kitchenette
- Ceramic tiles
- 1 washroom
- 1 dedicated parking space in the basement

Community features:

- 24/7 Security
- Central A/C
- Coffee shop
- Common washroom
- Firefighting system
- Fitness club
- Licensed restaurant
- Maintenance
- Prayers services
- Visitors parking