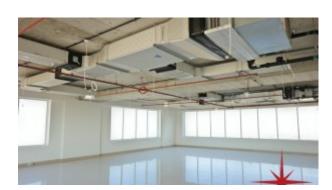

BUA 1,200Sq Ft , Partially Fitted Office that has a private washroom, fitted kitchenette and complete flooring already in place. The option to either paint the ceiling or install false ceiling has been left open, to modify the office space as per the specific requirement of the customers

## Unit features:

- BUA 1,200Sq Ft
- Built-in kitchenette
- Ceramic tiles
- 1 washroom
- 1 dedicated parking space in the basement

Community features:

- 24/7 Security
- Central A/C
- Coffee shop
- Common washroom
- Firefighting system
- Fitness club
- Licensed restaurant
- Maintenance
- Prayers services
- Visitors parking