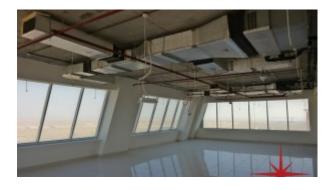

BUA 1,200Sq Ft , Partially Fitted Office that has a private washroom, fitted kitchenette and complete flooring already in place. The option to either paint the ceiling or install false ceiling has been left open, to modify the office space as per the specific requirement of the customers

## Unit features:

- BUA 1,200Sq Ft
- Built-in kitchenette
- Ceramic tiles
- 1 washroom
- 1 dedicated parking space in the basement

Community features:

- 24/7 Security
- Central A/C
- Coffee shop
- Common washroom
- Firefighting system
- Fitness club
- Licensed restaurant
- Maintenance
- Prayers services
- Visitors parking