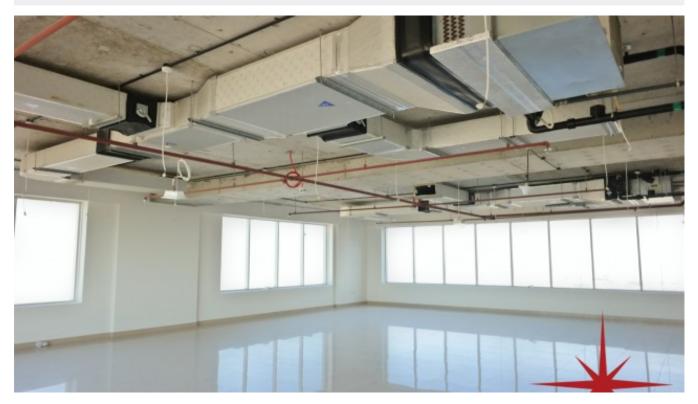

BUA 2,248Sq Ft, Partially Fitted Office that has a private washroom, fitted kitchenette and complete flooring already in place. The option to either paint the ceiling or install false ceiling has been left open, to modify the office space as per the specific requirement of the customers

Unit features:

- BUA 2,248Sq Ft
- Built-in kitchenette
- Ceramic tiles
- 1 washroom
- 1 dedicated parking space in the basement

Community features:

- 24/7 Security
- Central A/C
- Coffee shop
- Common washroom
- Firefighting system
- Fitness club
- Licensed restaurant
- Maintenance
- Prayers services
- Visitors parking