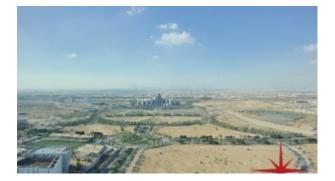

## Dubai Silicon Oasis, Partially Fitted Office, Exclusive Commercial Project with Great Views

Property is rented - ID: I/L/C/DSO/IA/1213/04 - Dubai Silicon Oasis Dubai Silicon Oasis - Office

| Bathrooms      | 1          |
|----------------|------------|
| Living Area    | 2248 sq ft |
| Parking        | 1          |
| Available From | 12-Dec-13  |
| Price/Area     | 55 sq ft   |
| Posting Date   | 12/12/2013 |
| View           | Community  |

Dubai Silicon Oasis is open to companies with DED license provided they obtain permission to operate business at the expense of an annual fees

This is a great opportunity to rent an office space in a prime location of Dubai Silicon Oasis