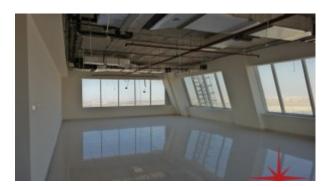

BUA 2,248Sq Ft, Partially Fitted Office that has a private washroom, fitted kitchenette and complete flooring already in place. The option to either paint the ceiling or install false ceiling has been left open, to modify the office space as per the specific requirement of the customers

Unit features:

- BUA 2,248Sq Ft
- Built-in kitchenette
- Ceramic tiles
- 1 washroom
- 1 dedicated parking space in the basement

Community features:

- 24/7 Security
- Central A/C
- Coffee shop
- Common washroom
- Firefighting system
- Fitness club
- Licensed restaurant
- Maintenance
- Prayers services
- Visitors parking