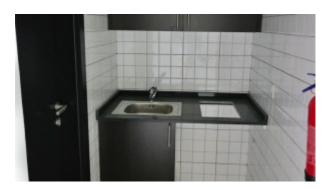

BUA 2,248Sq Ft, Partially Fitted Office that has a private washroom, fitted kitchenette and complete flooring already in place. The option to either paint the ceiling or install false ceiling has been left open, to modify the office space as per the specific requirement of the customers

Unit features:

- BUA 2,248Sq Ft
- Built-in kitchenette
- Ceramic tiles
- 1 washroom
- 1 dedicated parking space in the basement

Community features:

- 24/7 Security
- Central A/C
- Coffee shop
- Common washroom
- Firefighting system
- Fitness club
- Licensed restaurant
- Maintenance
- Prayers services
- Visitors parking