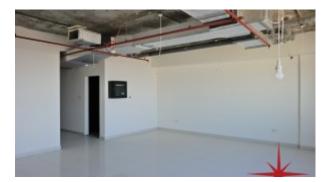

BUA 2,248Sq Ft, Partially Fitted Office that has a private washroom, fitted kitchenette and complete flooring already in place. The option to either paint the ceiling or install false ceiling has been left open, to modify the office space as per the specific requirement of the customers

Unit features:

- BUA 2,248Sq Ft
- Built-in kitchenette
- Ceramic tiles
- 1 washroom
- 1 dedicated parking space in the basement

Community features:

- 24/7 Security
- Central A/C
- Coffee shop
- Common washroom
- Firefighting system
- Fitness club
- Licensed restaurant
- Maintenance
- Prayers services
- Visitors parking