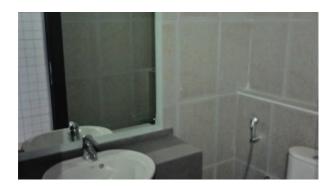

BUA 2,248Sq Ft, Partially Fitted Office that has a private washroom, fitted kitchenette and complete flooring already in place. The option to either paint the ceiling or install false ceiling has been left open, to modify the office space as per the specific requirement of the customers

Unit features:

- BUA 2,248Sq Ft
- Built-in kitchenette
- Ceramic tiles
- 1 washroom
- 1 dedicated parking space in the basement

Community features:

- 24/7 Security
- Central A/C
- Coffee shop
- Common washroom
- Firefighting system
- Fitness club
- Licensed restaurant
- Maintenance
- Prayers services
- Visitors parking