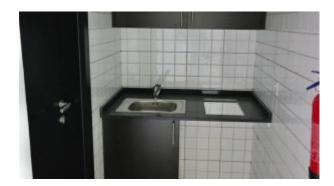

BUA 1,193Sq Ft, Partially Fitted Office that has a private washroom, fitted kitchenette and complete flooring already in place. The option to either paint the ceiling or install false ceiling has been left open, to modify the office space as per the specific requirement of the customers

## Unit features:

- BUA 1,193Sq Ft
- Built-in kitchenette
- Ceramic tiles
- 1 washroom
- 1 dedicated parking space in the basement

Community features:

- 24/7 Security
- Central A/C
- Coffee shop
- Common washroom
- Firefighting system
- Fitness club
- Licensed restaurant
- Maintenance
- Prayers services
- Visitors parking