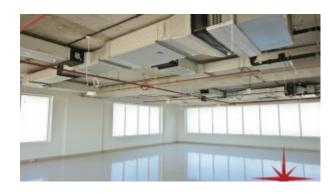

BUA 1,193Sq Ft, Partially Fitted Office that has a private washroom, fitted kitchenette and complete flooring already in place. The option to either paint the ceiling or install false ceiling has been left open, to modify the office space as per the specific requirement of the customers

## Unit features:

- BUA 1,193Sq Ft
- Built-in kitchenette
- Ceramic tiles
- 1 washroom
- 1 dedicated parking space in the basement

Community features:

- 24/7 Security
- Central A/C
- Coffee shop
- Common washroom
- Firefighting system
- Fitness club
- Licensed restaurant
- Maintenance
- Prayers services
- Visitors parking