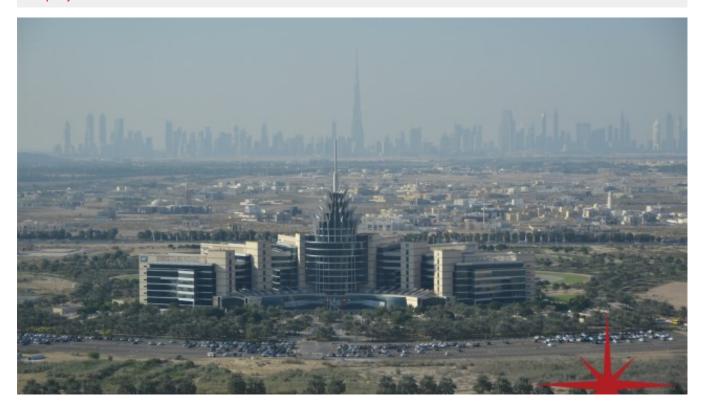

## Dubai Silicon Oasis, Partially Fitted Office, Exclusive Commercial Project with Great Views

Property is rented - ID: I/L/C/DSO/IA/1213/06 - Dubai Silicon Oasis Dubai Silicon Oasis - Office

| Bathrooms      | 1          |
|----------------|------------|
| Living Area    | 1193 sq ft |
| Parking        | 1          |
| Available From | 12-Dec-13  |
| Price/Area     | 55 sq ft   |
| Posting Date   | 12/12/2013 |
| View           | Community  |

Dubai Silicon Oasis is open to companies with DED license provided they obtain permission to operate business at the expense of an annual fees

This is a great opportunity to rent an office space in a prime location of Dubai Silicon Oasis