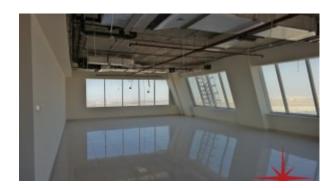

BUA 1,193Sq Ft, Partially Fitted Office that has a private washroom, fitted kitchenette and complete flooring already in place. The option to either paint the ceiling or install false ceiling has been left open, to modify the office space as per the specific requirement of the customers