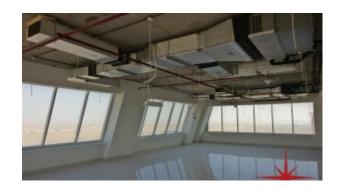

BUA 1,193Sq Ft, Partially Fitted Office that has a private washroom, fitted kitchenette and complete flooring already in place. The option to either paint the ceiling or install false ceiling has been left open, to modify the office space as per the specific requirement of the customers