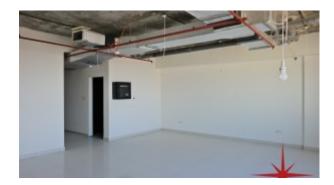

BUA 1,193Sq Ft, Partially Fitted Office that has a private washroom, fitted kitchenette and complete flooring already in place. The option to either paint the ceiling or install false ceiling has been left open, to modify the office space as per the specific requirement of the customers

## Unit features:

- BUA 1,193Sq Ft
- Built-in kitchenette
- Ceramic tiles
- 1 washroom
- 1 dedicated parking space in the basement

Community features:

- 24/7 Security
- Central A/C
- Coffee shop
- Common washroom
- Firefighting system
- Fitness club
- Licensed restaurant
- Maintenance
- Prayers services
- Visitors parking