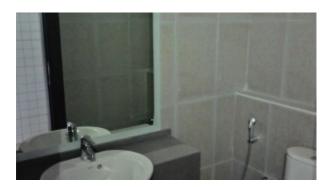

BUA 1,193Sq Ft, Partially Fitted Office that has a private washroom, fitted kitchenette and complete flooring already in place. The option to either paint the ceiling or install false ceiling has been left open, to modify the office space as per the specific requirement of the customers

## Unit features:

- BUA 1,193Sq Ft
- Built-in kitchenette
- Ceramic tiles
- 1 washroom
- 1 dedicated parking space in the basement

Community features:

- 24/7 Security
- Central A/C
- Coffee shop
- Common washroom
- Firefighting system
- Fitness club
- Licensed restaurant
- Maintenance
- Prayers services
- Visitors parking