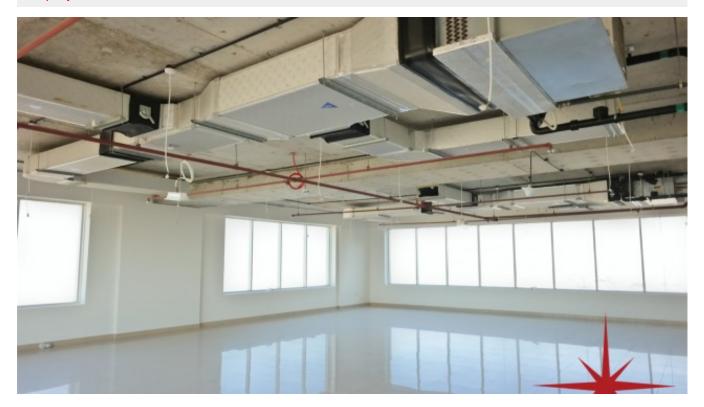

# Partially Fitted Office – 1,311 Sq Ft with complete flooring, washroom &kitchenette #DSO

View properties with your family and friends from the comfort of your home through our Virtual Tours while sipping your coffee!!

#### Unit features:

- Built-in kitchenette
- 1 fitted washroom
- Ceramic tiles on the floor
- 1 allocated parking space in the basement