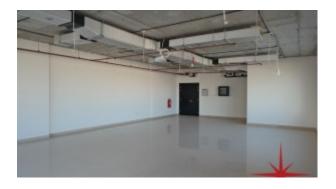

# Partially Fitted Office – 1,311 Sq Ft with complete flooring, washroom &kitchenette #DSO

View properties with your family and friends from the comfort of your home through our Virtual Tours while sipping your coffee!!

#### Unit features:

- Built-in kitchenette
- 1 fitted washroom
- Ceramic tiles on the floor
- 1 allocated parking space in the basement