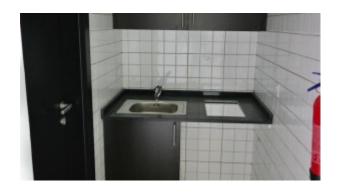

#### Unit features:

- Built-in kitchenette
- 1 fitted washroom
- Ceramic tiles on the floor
- 1 allocated parking space in the basement