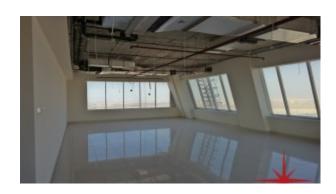

# Partially Fitted Office – 1,311 Sq Ft with complete flooring, washroom &kitchenette #DSO

View properties with your family and friends from the comfort of your home through our Virtual Tours while sipping your coffee!!

#### Unit features:

- Built-in kitchenette
- 1 fitted washroom
- Ceramic tiles on the floor
- 1 allocated parking space in the basement