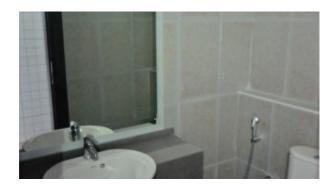

**Unit Features:** 

- 24/7 security
- BUA 10,735Sq Ft
- Coffee shop
- Ceramic Tiles
- Private kitchenette
- Private toilet 8

## **Community Features:**

- Common washroom
- Firefighting system
- Maintenance

BUA 10,735Sq Ft, Partially Fitted Office with complete flooring, private washroom & kitchenette. The option to either paint the ceiling or install false ceiling has been left open, to modify the office space as per the specific requirement of the customers