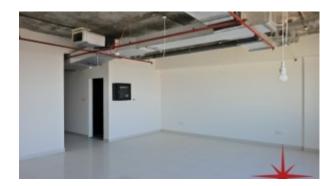

## **Community Features:**

- Common washroom
- Firefighting system
- Maintenance

BUA 10,735Sq Ft, Partially Fitted Office with complete flooring, private washroom & kitchenette. The option to either paint the ceiling or install false ceiling has been left open, to modify the office space as per the specific requirement of the customers