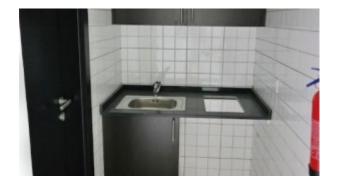

**Unit Features:** 

- 24/7 security
- BUA 10,735Sq Ft
- Coffee shop
- Ceramic Tiles
- Private kitchenette
- Private toilet 8

## **Community Features:**

- Common washroom
- Firefighting system
- Maintenance

BUA 10,735Sq Ft, Partially Fitted Office with complete flooring, private washroom & kitchenette. The option to either paint the ceiling or install false ceiling has been left open, to modify the office space as per the specific requirement of the customers