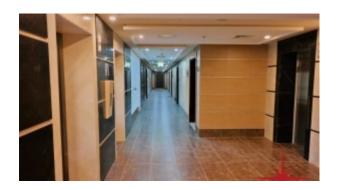

**Unit Features:** 

- 24/7 security
- BUA 10,735Sq Ft
- Coffee shop
- Ceramic Tiles
- Private kitchenette
- Private toilet 8

## **Community Features:**

- Common washroom
- Firefighting system
- Maintenance

BUA 10,735Sq Ft, Partially Fitted Office with complete flooring, private washroom & kitchenette. The option to either paint the ceiling or install false ceiling has been left open, to modify the office space as per the specific requirement of the customers