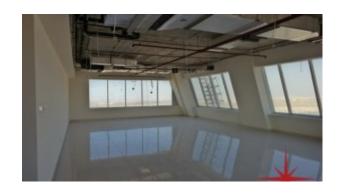

## **Community Features:**

- Common washroom
- Firefighting system
- Maintenance

BUA 10,735Sq Ft, Partially Fitted Office with complete flooring, private washroom & kitchenette. The option to either paint the ceiling or install false ceiling has been left open, to modify the office space as per the specific requirement of the customers