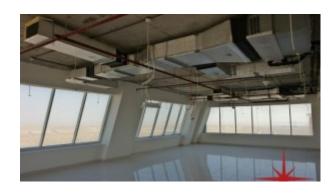

## **Community Features:**

- Common washroom
- Firefighting system
- Maintenance

BUA 10,735Sq Ft, Partially Fitted Office with complete flooring, private washroom & kitchenette. The option to either paint the ceiling or install false ceiling has been left open, to modify the office space as per the specific requirement of the customers