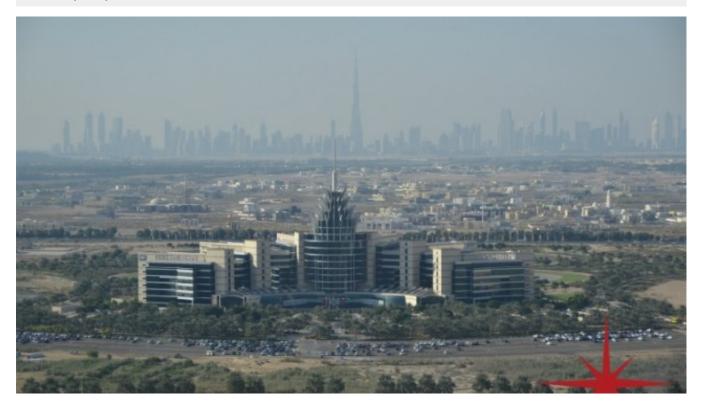

## Vacant half a floor in SIT Tower, 5 minutes walk to the new silicon park

AED 6,977,750 - ID: I-S-C-DSO-OF-0615-01 - Dubai Silicon Oasis Dubai Silicon Oasis - Half Floor

| Plot Size      | 10735 sq ft |
|----------------|-------------|
| Living Area    | 10735 sq ft |
| Parking        | 8           |
| Available From | 3-Jun-2015  |
| Half Bath      | 8           |
| Price/Area     | 650 sq ft   |
| Posting Date   | 03/06/2015  |
| View           | Community   |

This is a great opportunity to buy an office space in a prime location, the heart of Dubai Silicon Oasis.

- Prayer services
- Property management
- Visitor parking

Please call us for an exclusive viewing 056-2054400/04-3518133 Permit No. 4742