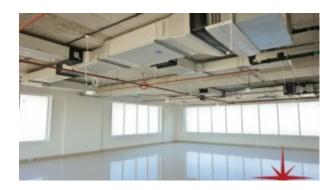

## **Community Features:**

- Common washroom
- Firefighting system
- Maintenance

BUA 10,735Sq Ft, Partially Fitted Office with complete flooring, private washroom & kitchenette. The option to either paint the ceiling or install false ceiling has been left open, to modify the office space as per the specific requirement of the customers