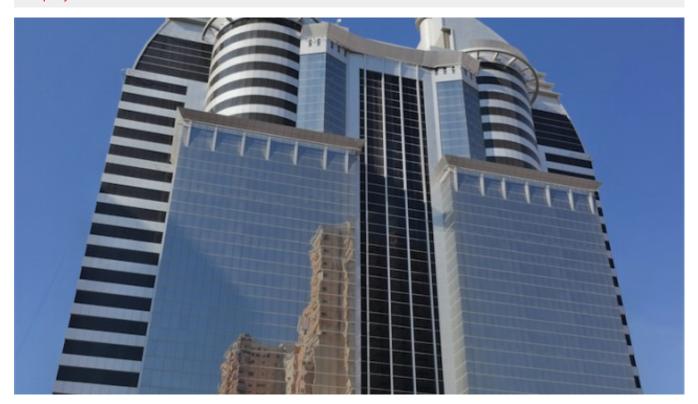

# **Dubai Silicon Oasis, Partially Fitted Full Floor with Panoramic Views of the Desert, Lake and Community**

Property is sold - ID: I/S/C/DSO/OF/0714/01 - Dubai Silicon Oasis Dubai Silicon Oasis - Full Floor Office

BUA 19,117Sq Ft – With competitive price and the Dubai property prices rising, this is a great opportunity for a long-term investment for Capital Gain and good rental yield on short term basis

Total 16 partially fitted office units, each unit has a private washroom, fitted kitchenette and complete flooring already in place. The option to either paint the ceiling or install false ceiling has been left open, to modify the office space as per the specific requirement of the customers