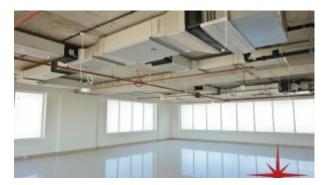

BUA 19,117Sq Ft – With competitive price and the Dubai property prices rising, this is a great opportunity for a long-term investment for Capital Gain and good rental yield on short term basis

Total 16 partially fitted office units, each unit has a private washroom, fitted kitchenette and complete flooring already in place. The option to either paint the ceiling or install false ceiling has been left open, to modify the office space as per the specific requirement of the customers

#### Unit features:

- BUA 19,117Sq Ft
- Built-in kitchenette in each office unit Total 16
- Ceramic tiles
- 1 washroom in each office unit Total 16
- 16 dedicated parking space in the basement

### **Property Gallery**