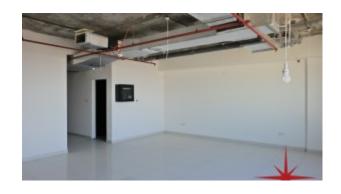

BUA 19,117Sq Ft – With competitive price and the Dubai property prices rising, this is a great opportunity for a long-term investment for Capital Gain and good rental yield on short term basis

Total 16 partially fitted office units, each unit has a private washroom, fitted kitchenette and complete flooring already in place. The option to either paint the ceiling or install false ceiling has been left open, to modify the office space as per the specific requirement of the customers

#### Unit features:

- BUA 19,117Sq Ft
- Built-in kitchenette in each office unit Total 16
- Ceramic tiles
- 1 washroom in each office unit Total 16
- 16 dedicated parking space in the basement

### **Property Gallery**