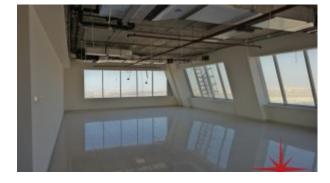

BUA 19,117Sq Ft – With competitive price and the Dubai property prices rising, this is a great opportunity for a long-term investment for Capital Gain and good rental yield on short term basis

Total 16 partially fitted office units, each unit has a private washroom, fitted kitchenette and complete flooring already in place. The option to either paint the ceiling or install false ceiling has been left open, to modify the office space as per the specific requirement of the customers

#### Unit features:

- BUA 19,117Sq Ft
- Built-in kitchenette in each office unit Total 16
- Ceramic tiles
- 1 washroom in each office unit Total 16
- 16 dedicated parking space in the basement