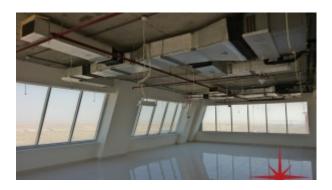

BUA 19,117Sq Ft – With competitive price and the Dubai property prices rising, this is a great opportunity for a long-term investment for Capital Gain and good rental yield on short term basis

Total 16 partially fitted office units, each unit has a private washroom, fitted kitchenette and complete flooring already in place. The option to either paint the ceiling or install false ceiling has been left open, to modify the office space as per the specific requirement of the customers

#### Unit features:

- BUA 19,117Sq Ft
- Built-in kitchenette in each office unit Total 16
- Ceramic tiles
- 1 washroom in each office unit Total 16
- 16 dedicated parking space in the basement