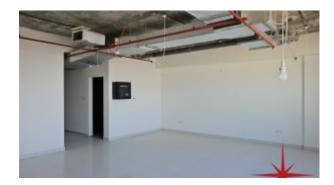

BUA 2,316Sq Ft, Partially Fitted Office that has a private washroom, fitted kitchenette and complete flooring already in place. The option to either paint the ceiling or install false ceiling has been left open, to modify the office space as per the specific requirement of the customers. IT companies get an exclusivity from DSO.

#### Unit features:

- BUA 2,316Sq Ft
- Built-in kitchenette
- Ceramic tiles
- 1 washroom
- 1 dedicated parking space in the basement