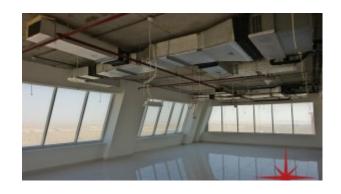

BUA 2,316Sq Ft, Partially Fitted Office that has a private washroom, fitted kitchenette and complete flooring already in place. The option to either paint the ceiling or install false ceiling has been left open, to modify the office space as per the specific requirement of the customers. IT companies get an exclusivity from DSO.

#### etc

This state-of-the-art building is perfect for professional organizations with hi-speed internet which allows video conferencing, is full of sunlight, impressive atrium, Italian finishing, ample parking for visitors creates an ambience that matches no other building in the community.