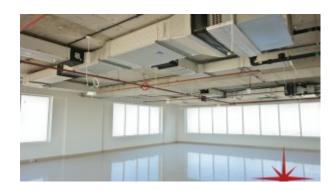

BUA 2,316Sq Ft, Partially Fitted Office that has a private washroom, fitted kitchenette and complete flooring already in place. The option to either paint the ceiling or install false ceiling has been left open, to modify the office space as per the specific requirement of the customers. IT companies get an exclusivity from DSO.

#### Unit features:

- BUA 2,316Sq Ft
- Built-in kitchenette
- Ceramic tiles
- 1 washroom
- 1 dedicated parking space in the basement