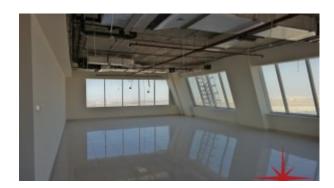

BUA 2,316Sq Ft, Partially Fitted Office that has a private washroom, fitted kitchenette and complete flooring already in place. The option to either paint the ceiling or install false ceiling has been left open, to modify the office space as per the specific requirement of the customers. IT companies get an exclusivity from DSO.

#### etc

This state-of-the-art building is perfect for professional organizations with hi-speed internet which allows video conferencing, is full of sunlight, impressive atrium, Italian finishing, ample parking for visitors creates an ambience that matches no other building in the community.