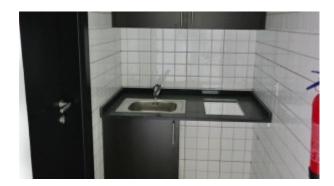

BUA 2,316Sq Ft, Partially Fitted Office that has a private washroom, fitted kitchenette and complete flooring already in place. The option to either paint the ceiling or install false ceiling has been left open, to modify the office space as per the specific requirement of the customers. IT companies get an exclusivity from DSO.

#### Unit features:

- BUA 2,316Sq Ft
- Built-in kitchenette
- Ceramic tiles
- 1 washroom
- 1 dedicated parking space in the basement