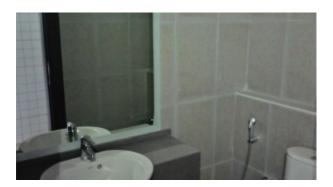

BUA 2,316Sq Ft, Partially Fitted Office that has a private washroom, fitted kitchenette and complete flooring already in place. The option to either paint the ceiling or install false ceiling has been left open, to modify the office space as per the specific requirement of the customers. IT companies get an exclusivity from DSO.

#### Unit features:

- BUA 2,316Sq Ft
- Built-in kitchenette
- Ceramic tiles
- 1 washroom
- 1 dedicated parking space in the basement