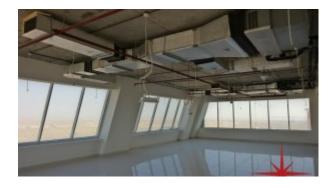

BUA 2,253Sq Ft, Partially Fitted Office that has a private washroom, fitted kitchenette and complete flooring already in place. The option to either paint the ceiling or install false ceiling has been left open, to modify the office space as per the specific requirement of the customers. IT companies get an exclusivity from DSO.