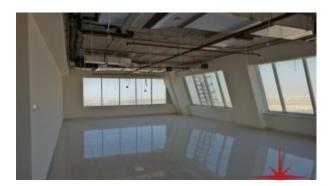

BUA 2,253Sq Ft, Partially Fitted Office that has a private washroom, fitted kitchenette and complete flooring already in place. The option to either paint the ceiling or install false ceiling has been left open, to modify the office space as per the specific requirement of the customers. IT companies get an exclusivity from DSO.