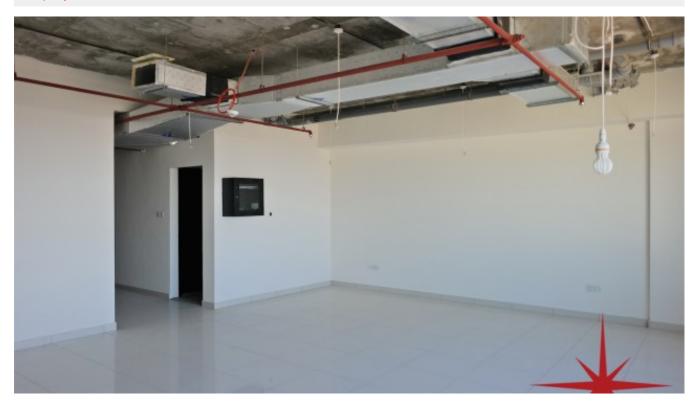

BUA 2,253Sq Ft, Partially Fitted Office that has a private washroom, fitted kitchenette and complete flooring already in place. The option to either paint the ceiling or install false ceiling has been left open, to modify the office space as per the specific requirement of the customers. IT companies get an exclusivity from DSO.

Unit features:

- BUA 2,253Sq Ft
- Built-in kitchenette
- Ceramic tiles
- 1 washroom
- 1 dedicated parking space in the basement

Community features:

- 24/7 Security
- Central A/C
- Coffee shop
- Common washroom
- Firefighting system
- Fitness club
- Licensed restaurant
- Maintenance
- Prayers services
- Visitors parking