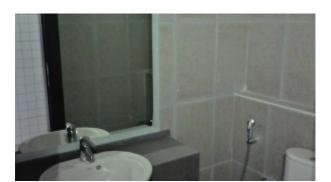

BUA 2,253Sq Ft, Partially Fitted Office that has a private washroom, fitted kitchenette and complete flooring already in place. The option to either paint the ceiling or install false ceiling has been left open, to modify the office space as per the specific requirement of the customers. IT companies get an exclusivity from DSO.

Unit features:

- BUA 2,253Sq Ft
- Built-in kitchenette
- Ceramic tiles
- 1 washroom
- 1 dedicated parking space in the basement

Community features:

- 24/7 Security
- Central A/C
- Coffee shop
- Common washroom
- Firefighting system
- Fitness club
- Licensed restaurant
- Maintenance
- Prayers services
- Visitors parking