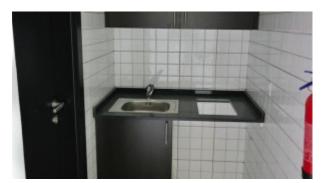

BUA 2,253Sq Ft, Partially Fitted Office that has a private washroom, fitted kitchenette and complete flooring already in place. The option to either paint the ceiling or install false ceiling has been left open, to modify the office space as per the specific requirement of the customers. IT companies get an exclusivity from DSO.

Unit features:

- BUA 2,253Sq Ft
- Built-in kitchenette
- Ceramic tiles
- 1 washroom
- 1 dedicated parking space in the basement

Community features:

- 24/7 Security
- Central A/C
- Coffee shop
- Common washroom
- Firefighting system
- Fitness club
- Licensed restaurant
- Maintenance
- Prayers services
- Visitors parking