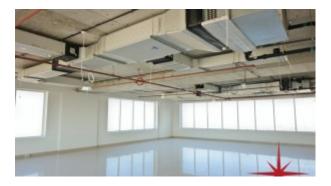

BUA 2,253Sq Ft, Partially Fitted Office that has a private washroom, fitted kitchenette and complete flooring already in place. The option to either paint the ceiling or install false ceiling has been left open, to modify the office space as per the specific requirement of the customers. IT companies get an exclusivity from DSO.

Unit features:

- BUA 2,253Sq Ft
- Built-in kitchenette
- Ceramic tiles
- 1 washroom
- 1 dedicated parking space in the basement

Community features:

- 24/7 Security
- Central A/C
- Coffee shop
- Common washroom
- Firefighting system
- Fitness club
- Licensed restaurant
- Maintenance
- Prayers services
- Visitors parking