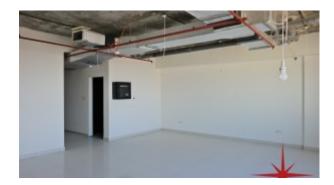

BUA 1,445Sq Ft, Partially Fitted Office that has a private washroom, fitted kitchenette and complete flooring already in place. The option to either paint the ceiling or install false ceiling has been left open, to modify the office space as per the specific requirement of the customers. IT companies get an exclusivity from DSO.

#### Unit features:

- BUA 1,445Sq Ft
- Built-in kitchenette
- Ceramic tiles
- 1 washroom
- 1 dedicated parking space in the basement