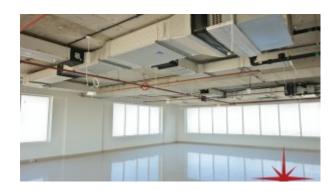

BUA 1,445Sq Ft, Partially Fitted Office that has a private washroom, fitted kitchenette and complete flooring already in place. The option to either paint the ceiling or install false ceiling has been left open, to modify the office space as per the specific requirement of the customers. IT companies get an exclusivity from DSO.

#### Unit features:

- BUA 1,445Sq Ft
- Built-in kitchenette
- Ceramic tiles
- 1 washroom
- 1 dedicated parking space in the basement