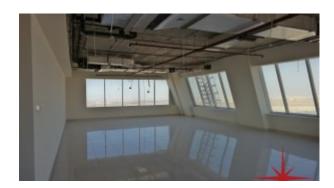

BUA 1,445Sq Ft, Partially Fitted Office that has a private washroom, fitted kitchenette and complete flooring already in place. The option to either paint the ceiling or install false ceiling has been left open, to modify the office space as per the specific requirement of the customers. IT companies get an exclusivity from DSO.

#### etc

This state-of-the-art building is perfect for professional organizations with hi-speed internet which allows video conferencing, is full of sunlight, impressive atrium, Italian finishing, ample parking for visitors creates an ambience that matches no other building in the community.