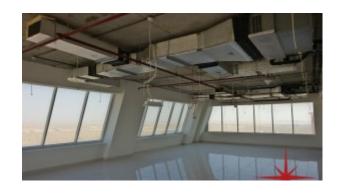

BUA 1,445Sq Ft, Partially Fitted Office that has a private washroom, fitted kitchenette and complete flooring already in place. The option to either paint the ceiling or install false ceiling has been left open, to modify the office space as per the specific requirement of the customers. IT companies get an exclusivity from DSO.

#### etc

This state-of-the-art building is perfect for professional organizations with hi-speed internet which allows video conferencing, is full of sunlight, impressive atrium, Italian finishing, ample parking for visitors creates an ambience that matches no other building in the community.