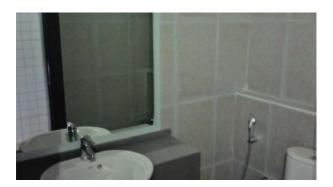

BUA 1,445Sq Ft, Partially Fitted Office that has a private washroom, fitted kitchenette and complete flooring already in place. The option to either paint the ceiling or install false ceiling has been left open, to modify the office space as per the specific requirement of the customers. IT companies get an exclusivity from DSO.

#### Unit features:

- BUA 1,445Sq Ft
- Built-in kitchenette
- Ceramic tiles
- 1 washroom
- 1 dedicated parking space in the basement