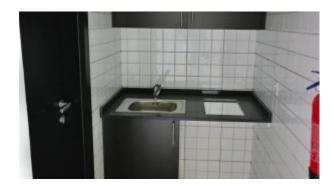

BUA 1,445Sq Ft, Partially Fitted Office that has a private washroom, fitted kitchenette and complete flooring already in place. The option to either paint the ceiling or install false ceiling has been left open, to modify the office space as per the specific requirement of the customers. IT companies get an exclusivity from DSO.

#### Unit features:

- BUA 1,445Sq Ft
- Built-in kitchenette
- Ceramic tiles
- 1 washroom
- 1 dedicated parking space in the basement