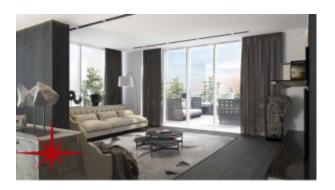

#### Unit features:

- BUA 1,406Sq Ft
- Built-in Wardrobes
- Ceramic Tiles
- Light fittings
- Terrace
- Walk-in Closet