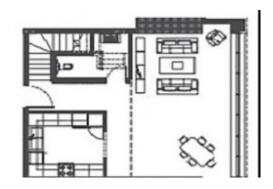

# Dubai Marina, Stunning 1 BR Duplex with Palm View, Anticipated Completion in October 2016

Property is sold - ID: I-S-R-DMR-HK-0915-01 - Dubai Marina - Apartment Full Floor

| Bedrooms               | 1               |
|------------------------|-----------------|
| Bathrooms              | 2               |
| Plot Size              | 1406 sq ft      |
| Living Area            | 1406 sq ft      |
| Parking                | 1               |
| Built in               | October 2016    |
|                        |                 |
| Available From         | 6-Sep-2015      |
| Available From Ensuite | 6-Sep-2015<br>1 |
|                        | ·               |
| Ensuite                | 1               |
| Ensuite<br>Half Bath   | 1               |

#### Unit features:

- BUA 1,406Sq Ft
- Built-in Wardrobes
- Ceramic Tiles
- Light fittings
- Terrace
- Walk-in Closet