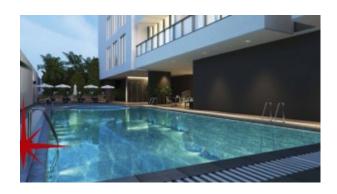

A Dubai Marina supertower comprising of 1, 2, 3 and 4 bedroom contemporary, stylish residences. Awake to a modern day icon. 281 Luxury Apartments with Palm Jumeirah and Dubai Marina views. The development has a large swimming pool, Kids pool, Fitness club, Sauna and Steam room. Carefully selected lush finishes and the most advanced technology will afford the residents a fabulous lifestyle.

Entrance of the building is through a spacious lobby (24hr concierge), and residents

can enjoy the luxury of the Spa with Sauna and steam room not to mention the state of the art Gymnasium. Other attractive features to consider are the secure children's play area and large outdoor swimming pool alongside the Barbeque area.

#### Community features:

- 24/7 Security
- Central A/C
- Children's swimming pool
- Children's play area inside
- Children's play area outside
- Common washroom
- Firefighting system
- Fitness club
- Gymnasium
- Licensed restaurant
- Maintenance
- Swimming pool
- Visitors parking