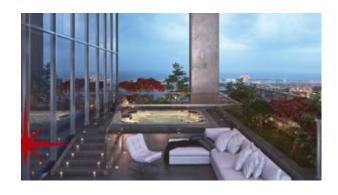

Each unit in this building has a dramatically different view. This development is situated in the premium acreage of Dubai, surrounded by five-star resorts, boutique hotels and breathtaking futuristic developments, the Marina Sailing Club within walking distance. The spiraling tower is positioned in a way where you can gaze at the Palm Jumeirah over your morning coffee, or admire the glittering lights of Dubai in the evening.

#### Unit features:

- BUA 1,406Sq Ft
- Built-in Wardrobes
- Ceramic Tiles
- Light fittings
- Terrace
- Walk-in Closet