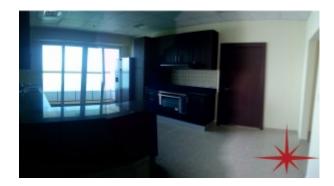

#### Unit features:

- 4 en-suite bedrooms
- 4 balconies
- BUA 3,200
- · Maids room with attached bath
- Powder room for the guests
- Built-in wardrobes
- Storeroom
- Laundry room
- 3 allocated parking's
- Light fittings
- Ceramic tiles
- Beautiful kitchen fitted with
- o Fridge/freezer
- o Dishwasher
- o Electric stove/oven